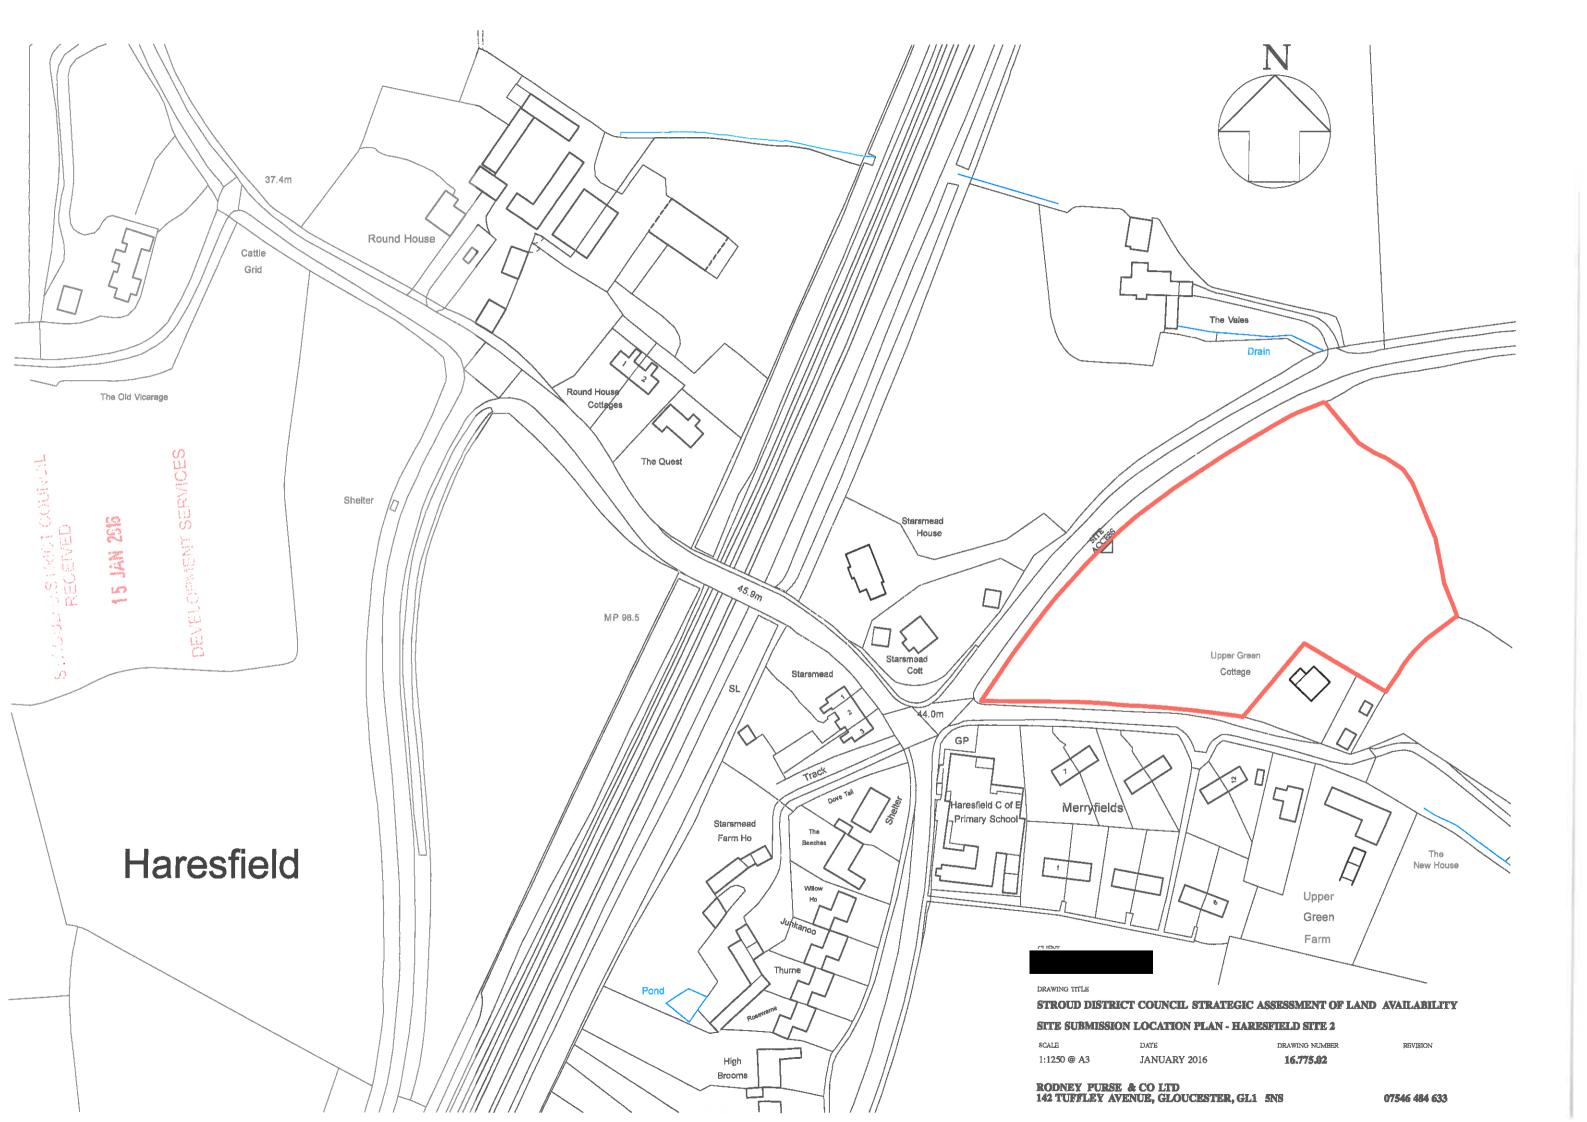

| an.                                         |                      |                                         |                                  |                     |  |  |
|                                                                                            |                                             | accompanied by a s   | site location plan o                    | n an Ordnance                    | Survey base and     |  |  |

clearly showing the site boundaries and access to the site.

DISTRICT COUNCIL Strategic Assessment of Land Availability (SALA)
Call for Sites – Site Submission Form
December 7<sup>th</sup> 2015 – January 18<sup>th</sup> 2016

[For office use only]
ID ref.

Please click on box to confirm you have included the required site location plan

Yes



[For office use only]

| Your name                                                                              |                                          |          |                                |           |  |  |
|----------------------------------------------------------------------------------------|------------------------------------------|----------|--------------------------------|-----------|--|--|
| Site name and address                                                                  | FORMER MALLED GARDEN TO HARRETFIELD CAUR |          |                                |           |  |  |
|                                                                                        |                                          |          |                                | GLIO 3 DU