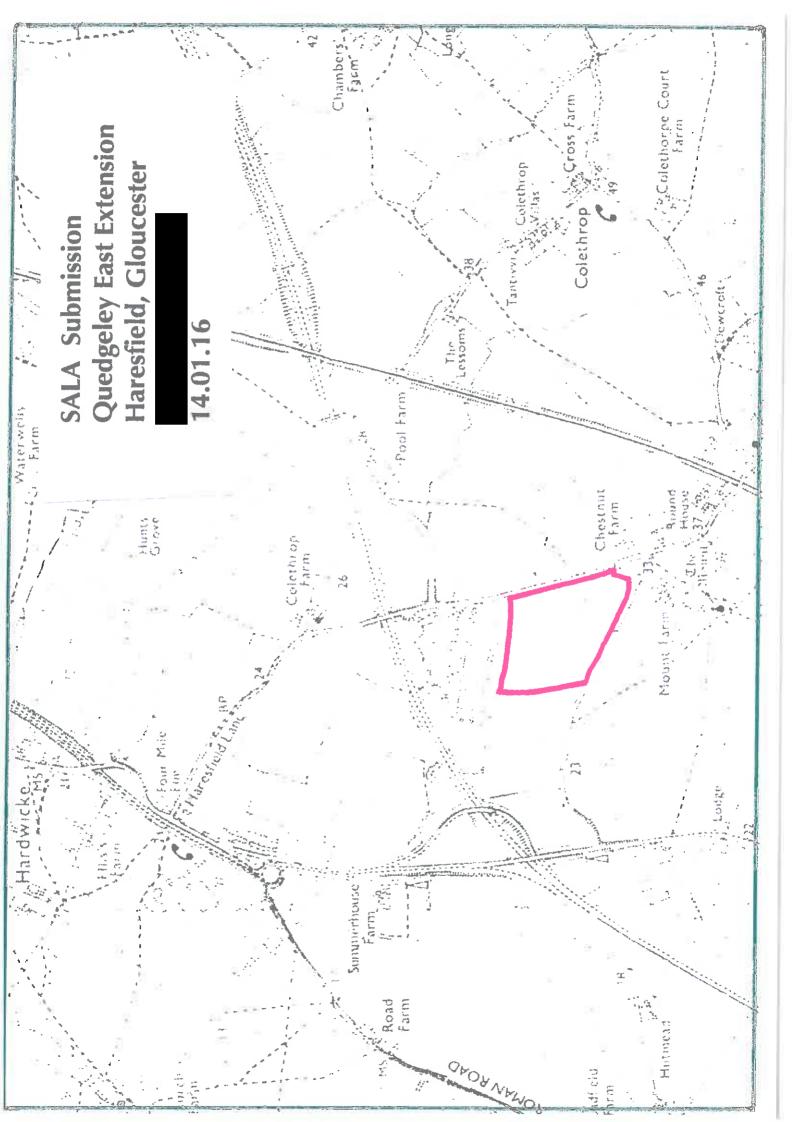

7: Site location plan                                                                                                                                                                  |                        |                    |                    |          |
| Each Site Submission Form must be accompanied by a site location plan on an Ordnance Survey base and clearly showing the site boundaries and access to the site.                       |                        |                    |                    |          |

Strategic Assessment of Land Availability (SALA)

Call for Sites – Site Submission Form

December 7<sup>th</sup> 2015 – January 18<sup>th</sup> 2016

[For office use only]
ID ref.

Please click on box to confirm you have included the required site location plan

Yes 🔀



| [For office use only ID ref. | ] |
|------------------------------|---|
|                              |   |

| Your name                                                                                                                |                                         |           |                                 |          |
|--------------------------------------------------------------------------------------------------------------------------|-----------------------------------------|-----------|---------------------------------|----------|
| Site name and address                                                                                                    | Haresfield Village Site 1 ( Merryfield) |           | llage Site 1 ( Merryfield)      |          |
|