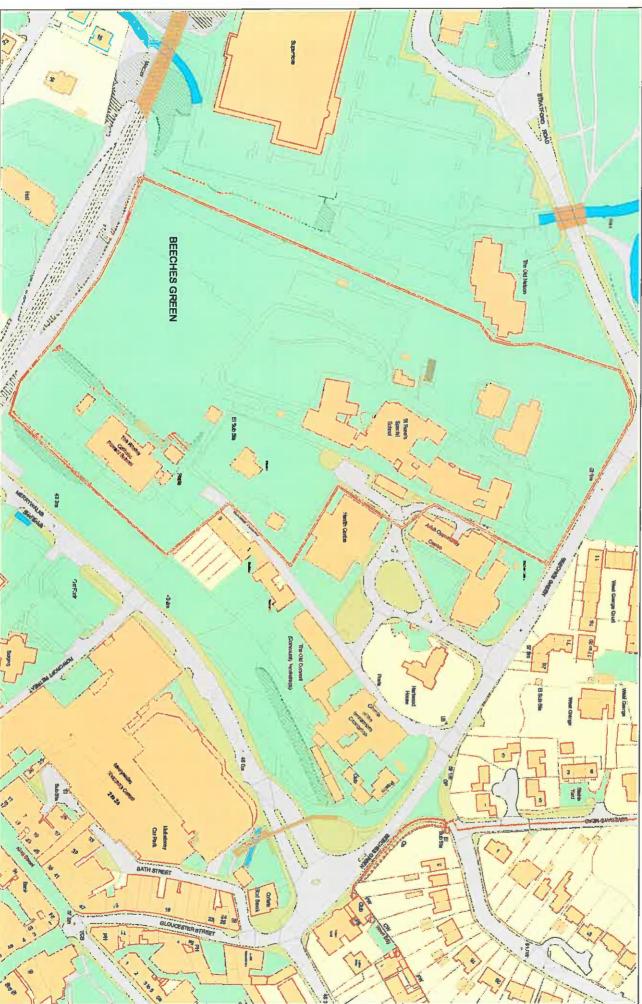

|                                                  |                    |                     |                      |                   |
| Each Site Submission Form must be accompanied by a site location plan on an Ordnance Survey base and clearly showing the site boundaries and access to the site. |                                                  |                    |                     |                      |                   |
| Please click on box to confirm you have included the required site location plan  Yes                                                                            |                                                  |                    |                     |                      |                   |



Date Created: 13-1-2016 | Map Centre (Easting/Northing): 384875 / 205412 | Scale: 1:1951 | © Crown copyright and database right. All rights reserved (100050552) 2016

Stroud CP

| ID ref. |   |
|---------|---|
| ,=      | 1 |
| _       |   |

| offic Submission is                                                             |                                      |                                    |           |
|---------------------------------------------------------------------------------|--------------------------------------|------------------------------------|-----------|
| our name                                                                        |                                      |                                    |           |
| ite name and address