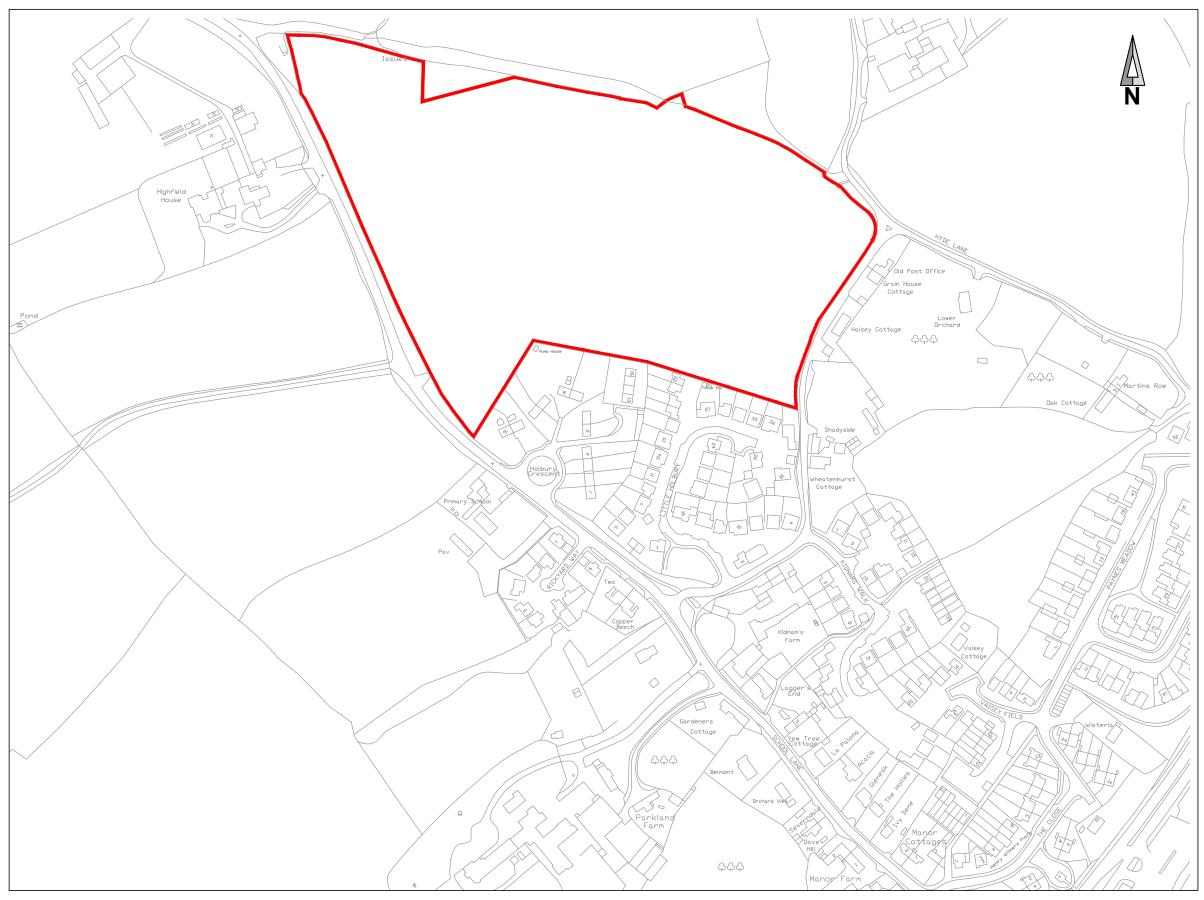

|                    |                    |                   |  |
|                                                                                                                                                          |                                                                                       | ccompanied by a sind access to the site |                    | an Ordnance Surve  | ey base and       |  |
| Please click on bo                                                                                                                                       | Please click on box to confirm you have included the required site location plan  Yes |                                         |                    |                    |                   |  |



Whitminster, East of School Lane Scale: 1:2500@A3



| [For office use only] ID ref. |
|-------------------------------|
|                               |

### **Site Submission form PART B**

| Your name                                                                         |           |                                  |            |                                  |          |  |  |
|-----------------------------------------------------------------------------------|-----------|----------------------------------|------------|----------------------------------|----------|--|--|
| Site name and address                                                             | Ī         | Land at Chestnut Park, Kingswood |            |                                  |          |  |  |
|