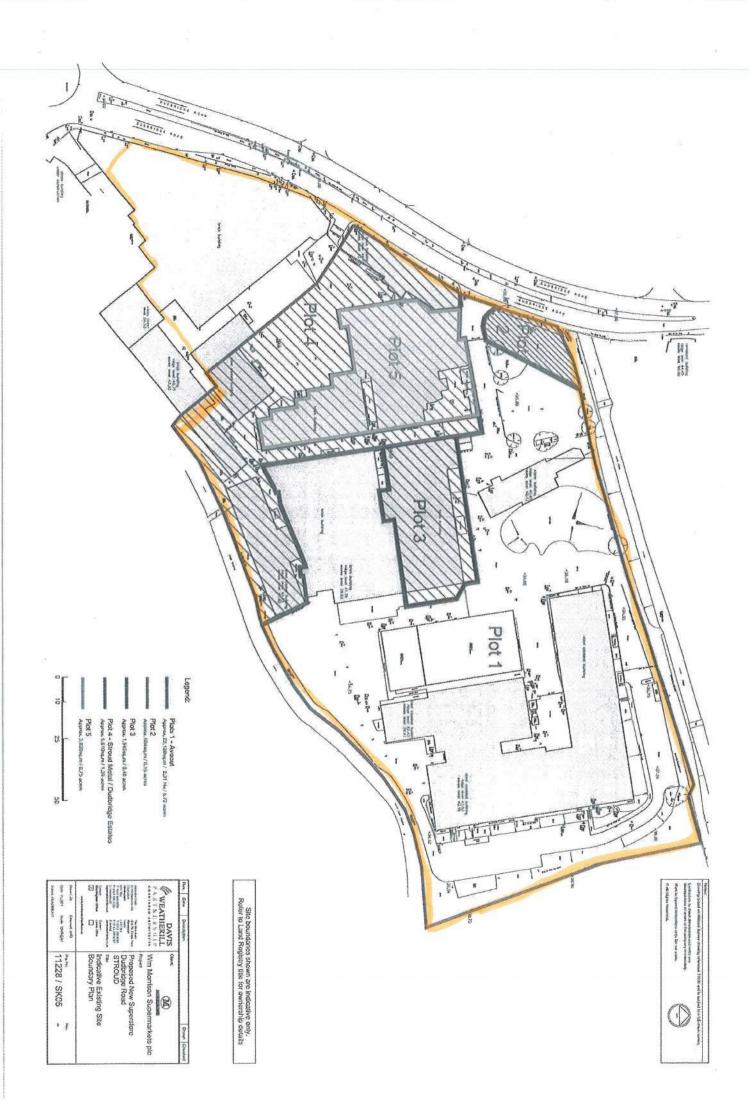

#### **SALA SITE SUBMISSIONS 76-100**

| Reference<br>No. | Name                           | Site Name                                                                                                    | Page |
|------------------|--------------------------------|--------------------------------------------------------------------------------------------------------------|------|
| 76               | Rodney Purse & Co<br>Ltd       | Land East of Round House Farm,<br>Haresfield                                                                 | 2    |
| 77               | Rodney Purse & Co<br>Ltd       | Land North of Merry fields, Haresfield                                                                       | 8    |
| 78               | Rodney Purse & Co<br>Ltd       | Former Walled Garden to Haresfield court, Haresfield                                                         | 16   |
| 79               | Bill Strachan Planning<br>Ltd  | Quedgeley East Extension, Haresfield                                                                         | 23   |
| 80               | Bill Strachan Planning<br>Ltd  | Haresfield Village Site 1 - Merryfield                                                                       | 29   |
| 81               | Bill Strachan Planning<br>Ltd  | Haresfield Village Site 2 - west of railway                                                                  | 35   |
| 82               | Individual                     | Woodchester service station                                                                                  | 40   |
| 83               | Individual                     | Land South of High Street, Upton-st-<br>Leonards                                                             | 47   |
| 84               | Stroud Town Council            | Tricorn House                                                                                                | 52   |
| 85               | Stroud Town Council            | Police Station/Magistrates court                                                                             | 60   |
| 86               | Stroud Town Council            | Beeches Green area, Stroud                                                                                   | 65   |
| 87               | Stroud Town Council            | Cheapside, Bath Place, Stroud                                                                                | 70   |
| 88               | Stroud Town Council            | Market Tavern, Cornhill                                                                                      | 75   |
| 89               | Stroud Town Council            | Lower Wharf Industrial Estate, Wallbridge                                                                    | 81   |
| 90               | Stroud Town Council            | Railway land, Cheapside                                                                                      | 86   |
| 91               | Stroud Town Council            | Merrywalks Arches, Merrywalks                                                                                | 91   |
| 92               | Stroud Town Council            | Merrywalks area and surgery, Merrywalks                                                                      | 97   |
| 93               | Individual                     | Land at Dudbridge, incl Avocet Business<br>Park, Goldcrest Business Park, Dudbridge<br>Estates Stroud Metals | 102  |
| 94               | Individual                     | Land adjacent to Lower Newmarket<br>Road, Nailsworth                                                         | 108  |
| 95               | B Walker & Co<br>(Dursley) Ltd | Henlow House/ 60 - 54 Silver Street,<br>Dursley                                                              | 113  |
| 96               | Robert Hitchins Ltd            | Land South of Bristol Road, Stonehouse                                                                       | 119  |
| 97               | Robert Hitchins Ltd            | Land adjacent to Tilsdown House, Cam                                                                         | 126  |
| 98               | Robert Hitchins Ltd            | Land off School Lane, Whitminster                                                                            | 133  |
| 99               | Robert Hitchins Ltd            | Land East of School Lane, Whitminster                                                                        | 138  |
| 100              | Pegasus Group                  | Land at Chestnut Park, Kingswood                                                                             | 142  |