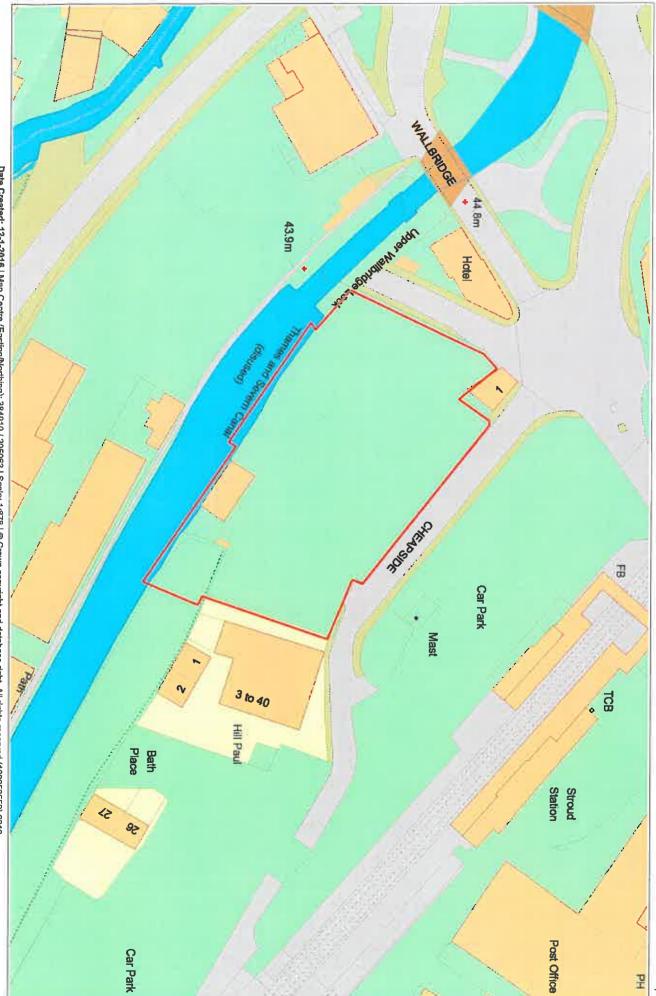

#### **SALA SITE SUBMISSIONS 76-100**

| Reference<br>No. | Name                           | Site Name                                                                                                    | Page |
|------------------|--------------------------------|--------------------------------------------------------------------------------------------------------------|------|
| 76               | Rodney Purse & Co<br>Ltd       | Land East of Round House Farm,<br>Haresfield                                                                 | 2    |
| 77               | Rodney Purse & Co<br>Ltd       | Land North of Merry fields, Haresfield                                                                       | 8    |
| 78               | Rodney Purse & Co<br>Ltd       | Former Walled Garden to Haresfield court, Haresfield                                                         | 16   |
| 79               | Bill Strachan Planning<br>Ltd  | Quedgeley East Extension, Haresfield                                                                         | 23   |
| 80               | Bill Strachan Planning<br>Ltd  | Haresfield Village Site 1 - Merryfield                                                                       | 29   |
| 81               | Bill Strachan Planning<br>Ltd  | Haresfield Village Site 2 - west of railway                                                                  | 35   |
| 82               | Individual                     | Woodchester service station                                                                                  | 40   |
| 83               | Individual                     | Land South of High Street, Upton-st-<br>Leonards                                                             | 47   |
| 84               | Stroud Town Council            | Tricorn House                                                                                                | 52   |
| 85               | Stroud Town Council            | Police Station/Magistrates court                                                                             | 60   |
| 86               | Stroud Town Council            | Beeches Green area, Stroud                                                                                   | 65   |
| 87               | Stroud Town Council            | Cheapside, Bath Place, Stroud                                                                                | 70   |
| 88               | Stroud Town Council            | Market Tavern, Cornhill                                                                                      | 75   |
| 89               | Stroud Town Council            | Lower Wharf Industrial Estate, Wallbridge                                                                    | 81   |
| 90               | Stroud Town Council            | Railway land, Cheapside                                                                                      | 86   |
| 91               | Stroud Town Council            | Merrywalks Arches, Merrywalks                                                                                | 91   |
| 92               | Stroud Town Council            | Merrywalks area and surgery, Merrywalks                                                                      | 97   |
| 93               | Individual                     | Land at Dudbridge, incl Avocet Business<br>Park, Goldcrest Business Park, Dudbridge<br>Estates Stroud Metals | 102  |
| 94               | Individual                     | Land adjacent to Lower Newmarket<br>Road, Nailsworth                                                         | 108  |
| 95               | B Walker & Co<br>(Dursley) Ltd | Henlow House/ 60 - 54 Silver Street,<br>Dursley                                                              | 113  |
| 96               | Robert Hitchins Ltd            | Land South of Bristol Road, Stonehouse                                                                       | 119  |
| 97               | Robert Hitchins Ltd            | Land adjacent to Tilsdown House, Cam                                                                         | 126  |
| 98               | Robert Hitchins Ltd            | Land off School Lane, Whitminster                                                                            | 133  |
| 99               | Robert Hitchins Ltd            | Land East of School Lane, Whitminster                                                                        | 138  |
| 100              | Pegasus Group                  | Land at Chestnut Park, Kingswood                                                                             | 142  |