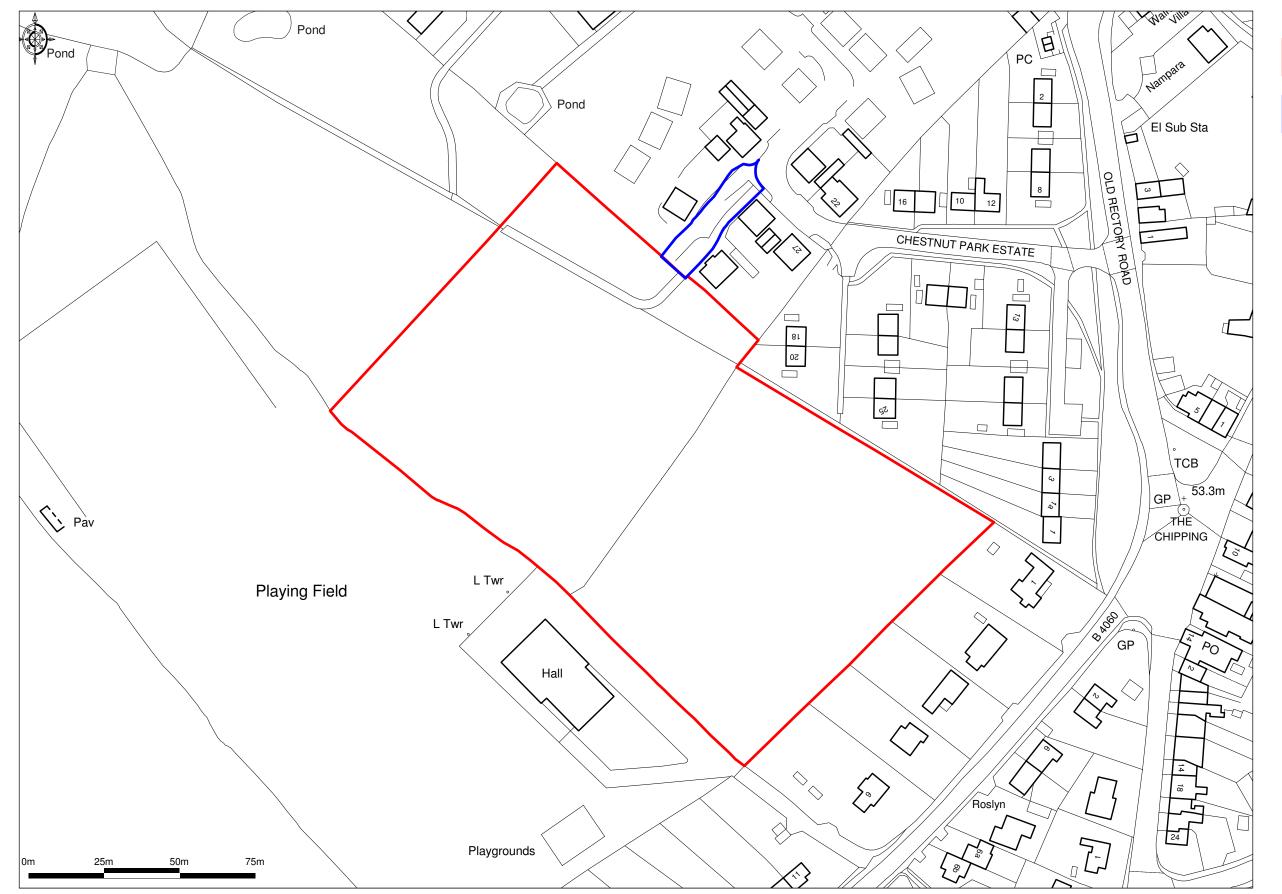

|                    |                    |                      |                   |
| Each Site Submission Form must be accompanied by a site location plan on an Ordnance Survey base and clearly showing the site boundaries and access to the site. |                                                                             |                    |                    |                      |                   |
| Please click on box to confirm you have included the required site location plan  Yes                                                                            |                                                                             |                    |                    |                      |                   |



APPLICATION NO.
S.14/1922/OUT

OTHER LAND IN
APPLICANTS CONTROL

Land off Chesnut Park Estate, Kingswood, Gloucestershire

Site Location Plan

Crest Nicholson (SW) Ltd

BRS.4973\_36-1

www.pegasuspg.co.uk Team DW/IJ 18th December 2014 1:1250 @A3