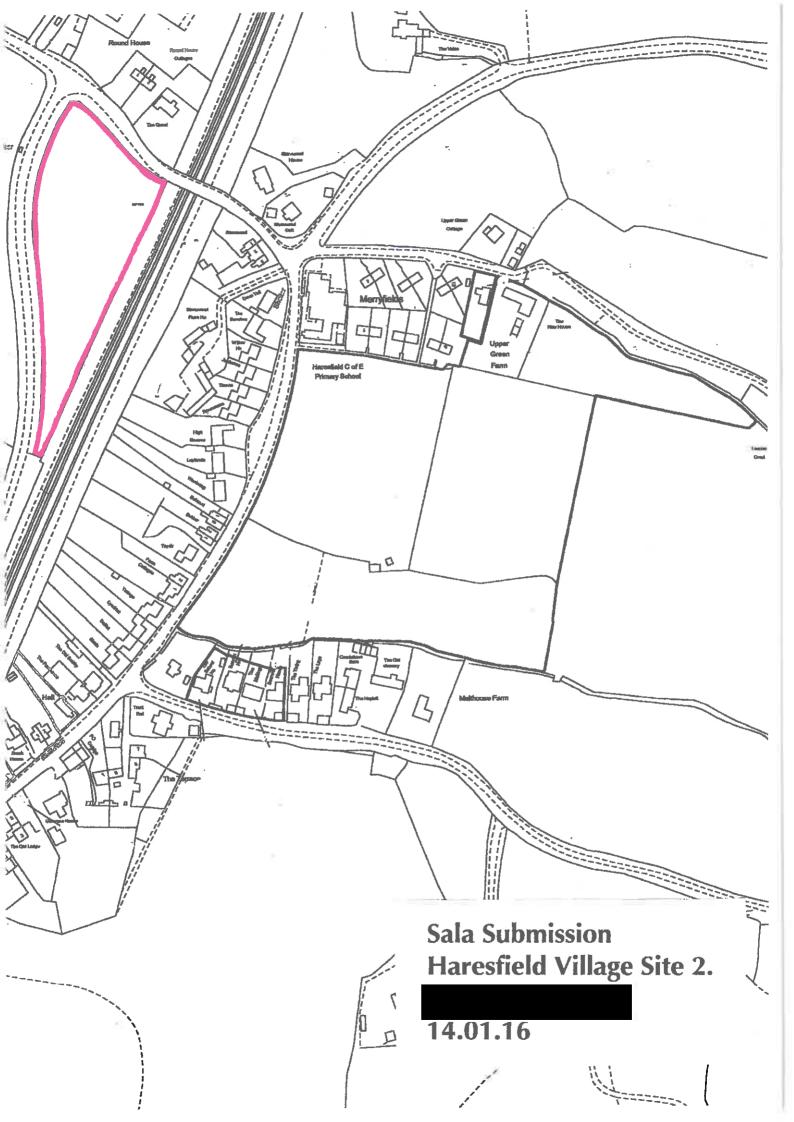

| i <b>on Form must be</b> a<br>e site boundaries ar | id access to the site               |                                      |                                        |                  |

DISTRICT

Strategic Assessment of Land Availability (SALA)

Call for Sites – Site Submission Form

December 7<sup>th</sup> 2015 – January 18<sup>th</sup> 2016

[For office use only]
ID ref.

Please click on box to confirm you have included the required site location plan

Yes





[For office use only]
ID ref.

| Your name                                                       | L                      |