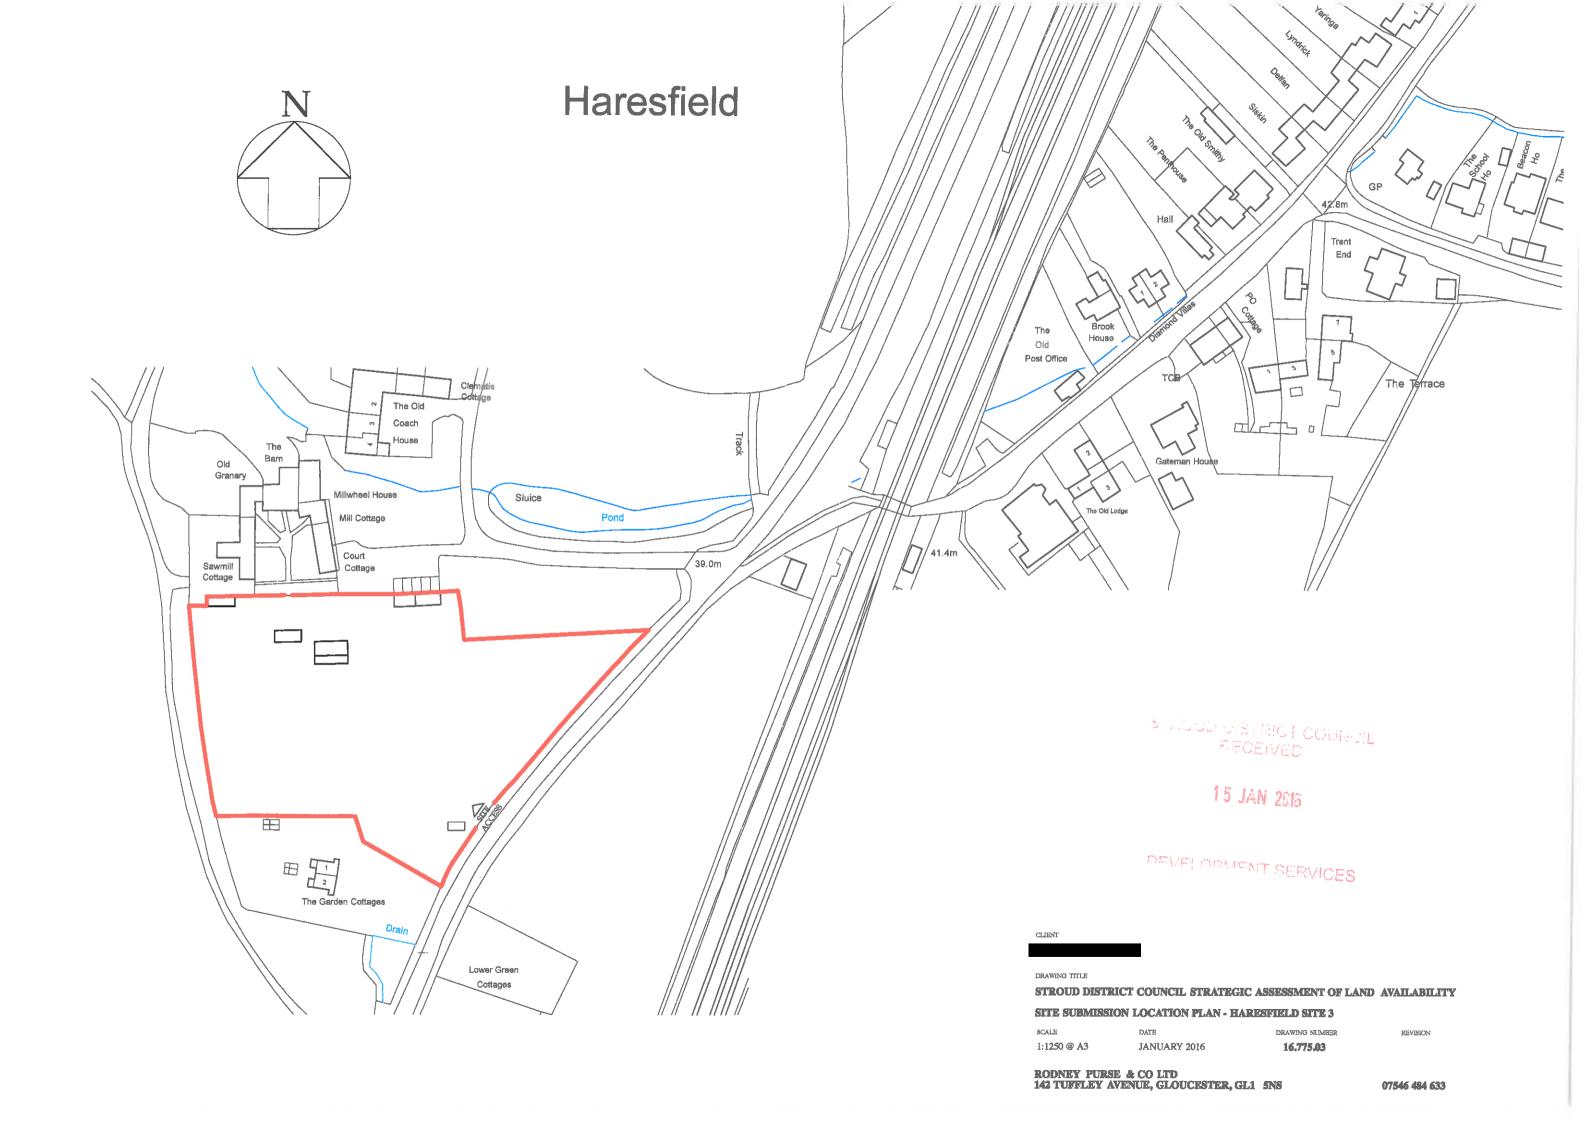

| Your name                                                              |                                  |           |                                    |           |  |
|------------------------------------------------------------------------|----------------------------------|-----------|------------------------------------|-----------|--|
| Site name and address                                                  | LAND TO EAST OF ROUND HOUSE FARM |           |                                    |           |  |
|                                                                        |                                  |           |                                    | AL10 3EQ. |  |
| Your organisation or company                                           | Ro                               | DHEY      | PURSE & CO LTD                     |           |  |
| Your client's name/organisation (If applicable)                        |                                  |           |                                    |           |  |
| 1: Your interest in the site                                           |                                  |           |                                    |           |  |
| Please click on box to indicate                                        |                                  |           |                                    |           |  |
| Owner of the site                                                      |                                  | Plannin   | g consultant                       |           |  |
| Parish Council                                                         |                                  | Land ag   |                                    |           |  |
| Local resident                                                         |                                  | Develo    | ·                                  |           |  |
| Amenity/ community group                                               | $\dashv$                         |           | red social landlord                |           |  |
| Other (please specify) ARCHITECT P                                     | REPR                             |           |                                    |           |  |
|                                                                        | /                                |           |                                    |           |  |
| 2: Site information                                                    |                                  |           |                                    |           |  |
| Please provide as much detail as possible                              |                                  |           |                                    |           |  |
| OS Grid reference (EENN)                                               |                                  |           | Total site area (hectares)         | 0.669 ha. |  |
| Is the site in single ownership?  Please click on box to indicate  Yes | ] N                              | o 🗌       | Developable area (hectares)        | 0.669 ha  |  |
| Current use(s) of the site (e.g. vacant, agricultura                   | l, emplo                         | yment et  | tc.) Please include Use Class if I | known:    |  |
| VACANT.                                                                |                                  |           |                                    |           |  |
| Past uses:                                                             |                                  |           |                                    |           |  |
| FORMACLY FARM BUILDIN                                                  | vas                              | AND       | LAND                               |           |  |
| Planning history (Please include reference number                      | rs, plani                        | ning appl | ication/ SHLAA site, if known):    |           |  |
| NONE                                                                   |                                  |           |                                    |           |  |
| Access to the site (vehicle and pedestrian):  OFF APJA OENT LANE       |                                  |           |                                    |           |  |
|                                                                        |                                  |           |                                    |           |  |
| Can the site be seen from a public road, public for                    | otnath                           | hridlews  | or other public land?              | 1         |  |