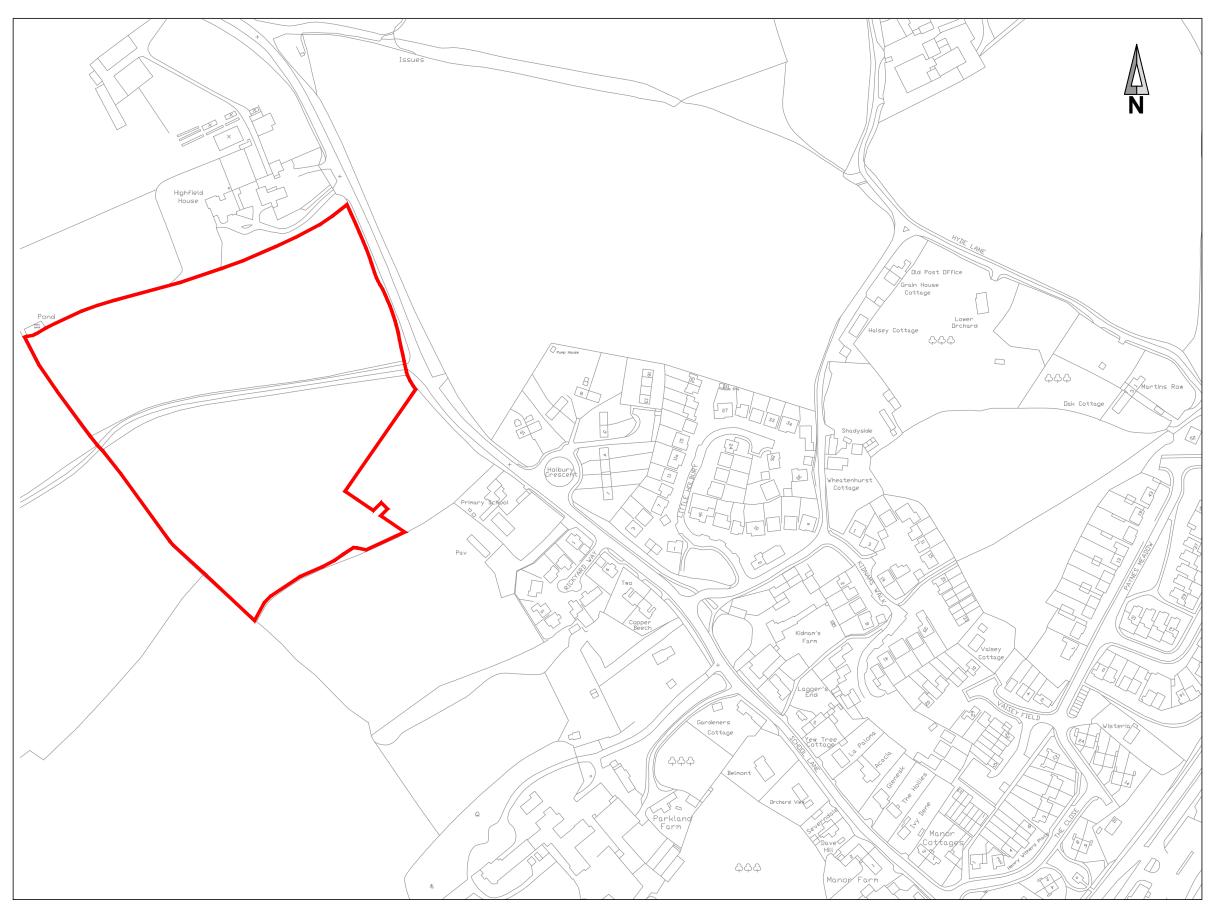

| olan                                       |                     |                     |                     |             |  |
|                                                                                                                                                                      | ion Form must be a<br>e site boundaries ar |                     |                     | an Ordnance Surve   | ey base and |  |
| Please click on bo                                                                                                                                                   | x to confirm you ha                        | ve included the req | uired site location | plan                | Yes         |  |



Whitminster, West of School Lane Scale: 1:2500@A3



| _ | r office use only]<br>ref. |
|---|----------------------------|
|   |                            |

### **Site Submission form PART B**

| Your name                                                                  |               |                                       |                            |                                  |        |  |
|----------------------------------------------------------------------------|---------------|---------------------------------------|----------------------------|----------------------------------|--------|--|
| Site name and address                                                      |               | Land east of School Lane, Whitminster |                            |