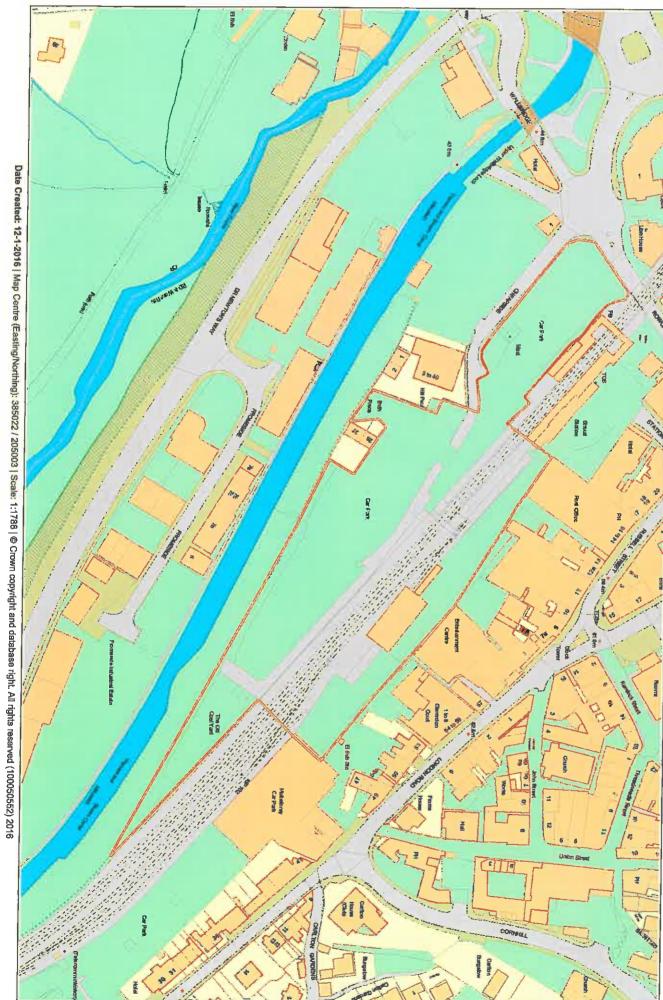

#### **SALA SITE SUBMISSIONS 76-100**

| Reference<br>No. | Name                           | Site Name                                                                                                    | Page |
|------------------|--------------------------------|--------------------------------------------------------------------------------------------------------------|------|
| 76               | Rodney Purse & Co<br>Ltd       | Land East of Round House Farm,<br>Haresfield                                                                 | 2    |
| 77               | Rodney Purse & Co<br>Ltd       | Land North of Merry fields, Haresfield                                                                       | 8    |
| 78               | Rodney Purse & Co<br>Ltd       | Former Walled Garden to Haresfield court, Haresfield                                                         | 16   |
| 79               | Bill Strachan Planning<br>Ltd  | Quedgeley East Extension, Haresfield                                                                         | 23   |
| 80               | Bill Strachan Planning<br>Ltd  | Haresfield Village Site 1 - Merryfield                                                                       | 29   |
| 81               | Bill Strachan Planning<br>Ltd  | Haresfield Village Site 2 - west of railway                                                                  | 35   |
| 82               | Individual                     | Woodchester service station                                                                                  | 40   |
| 83               | Individual                     | Land South of High Street, Upton-st-<br>Leonards                                                             | 47   |
| 84               | Stroud Town Council            | Tricorn House                                                                                                | 52   |
| 85               | Stroud Town Council            | Police Station/Magistrates court                                                                             | 60   |
| 86               | Stroud Town Council            | Beeches Green area, Stroud                                                                                   | 65   |
| 87               | Stroud Town Council            | Cheapside, Bath Place, Stroud                                                                                | 70   |
| 88               | Stroud Town Council            | Market Tavern, Cornhill                                                                                      | 75   |
| 89               | Stroud Town Council            | Lower Wharf Industrial Estate, Wallbridge                                                                    | 81   |
| 90               | Stroud Town Council            | Railway land, Cheapside                                                                                      | 86   |
| 91               | Stroud Town Council            | Merrywalks Arches, Merrywalks                                                                                | 91   |
| 92               | Stroud Town Council            | Merrywalks area and surgery, Merrywalks                                                                      | 97   |
| 93               | Individual                     | Land at Dudbridge, incl Avocet Business<br>Park, Goldcrest Business Park, Dudbridge<br>Estates Stroud Metals | 102  |
| 94               | Individual                     | Land adjacent to Lower Newmarket<br>Road, Nailsworth                                                         | 108  |
| 95               | B Walker & Co<br>(Dursley) Ltd | Henlow House/ 60 - 54 Silver Street,<br>Dursley                                                              | 113  |
| 96               | Robert Hitchins Ltd            | Land South of Bristol Road, Stonehouse                                                                       | 119  |
| 97               | Robert Hitchins Ltd            | Land adjacent to Tilsdown House, Cam                                                                         | 126  |
| 98               | Robert Hitchins Ltd            | Land off School Lane, Whitminster                                                                            | 133  |
| 99               | Robert Hitchins Ltd            | Land East of School Lane, Whitminster                                                                        | 138  |
| 100              | Pegasus Group                  | Land at Chestnut Park, Kingswood                                                                             | 142  |