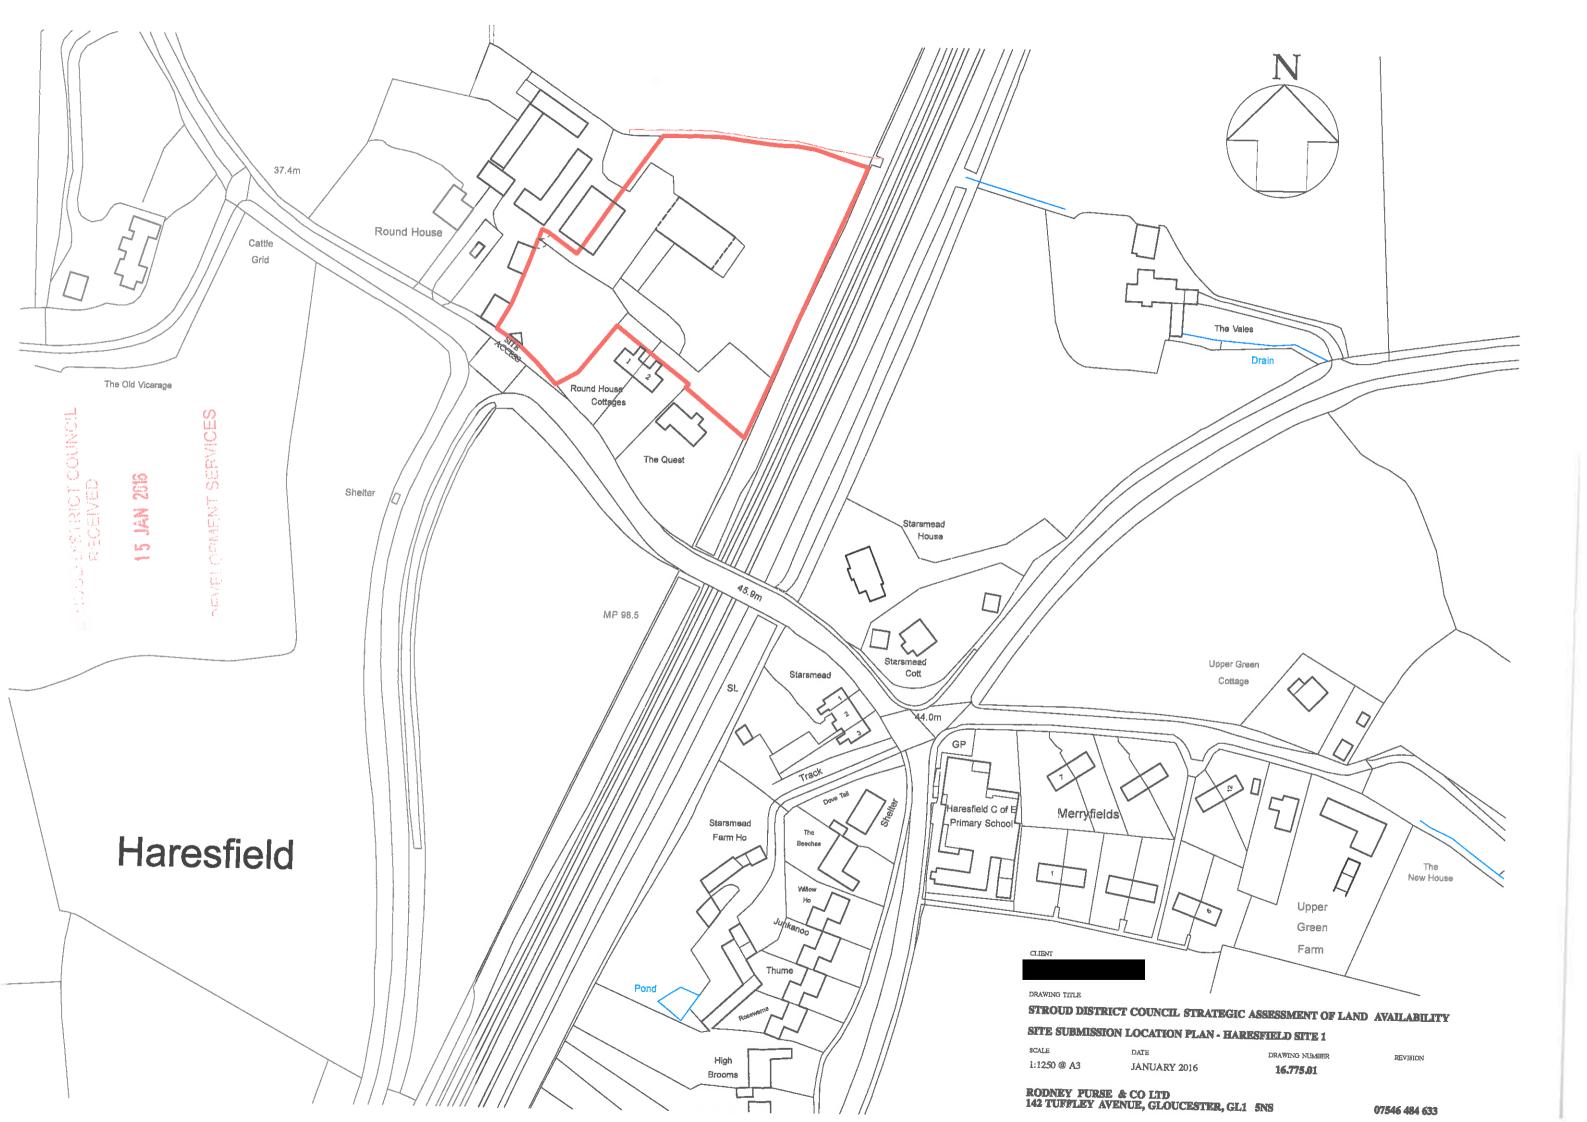

| Your name                                                              |                                  |           |                                    |           |  |
|------------------------------------------------------------------------|----------------------------------|-----------|------------------------------------|-----------|--|
| Site name and address                                                  | LAND TO EAST OF ROUND HOUSE FARM |           |                                    |           |  |
|                                                                        |                                  |           |                                    | AL10 3EQ. |  |
| Your organisation or company                                           | Ro                               | DHEY      | PURSE & CO LTD                     |           |  |
| Your client's name/organisation (If applicable)                        |                                  |           |                                    |           |  |
| 1: Your interest in the site                                           |                                  |           |                                    |           |  |
| Please click on box to indicate                                        |                                  |           |                                    |           |  |
| Owner of the site                                                      |                                  | Plannin   | g consultant                       |           |  |
| Parish Council                                                         |                                  | Land ag   |                                    |           |  |
| Local resident                                                         |                                  | Develo    | ·                                  |           |  |
| Amenity/ community group                                               | $\dashv$                         |           | red social landlord                |           |  |
| Other (please specify) ARCHITECT P                                     | REPR                             |           |                                    |           |  |
|                                                                        | /                                |           |                                    |           |  |
| 2: Site information                                                    |                                  |           |                                    |           |  |
| Please provide as much detail as possible                              |                                  |           |                                    |           |  |
| OS Grid reference (EENN)                                               |                                  |           | Total site area (hectares)         | 0.669 ha. |  |
| Is the site in single ownership?  Please click on box to indicate  Yes | ] N                              | o 🗌       | Developable area (hectares)        | 0.669 ha  |  |
| Current use(s) of the site (e.g. vacant, agricultura                   | l, emplo                         | yment et  | tc.) Please include Use Class if I | known:    |  |
| VACANT.                                                                |                                  |           |                                    |           |  |
| Past uses:                                                             |                                  |           |                                    |           |  |
| FORMACLY FARM BUILDIN                                                  | vas                              | AND       | LAND                               |           |  |
| Planning history (Please include reference number                      | rs, plani                        | ning appl | ication/ SHLAA site, if known):    |           |  |
| NONE                                                                   |                                  |           |                                    |           |  |
| Access to the site (vehicle and pedestrian):  OFF APJA OENT LANE       |                                  |           |                                    |           |  |
|                                                                        |                                  |           |                                    |           |  |
| Can the site be seen from a public road, public for                    | otnath                           | hridlews  | or other public land?              | 1         |  |