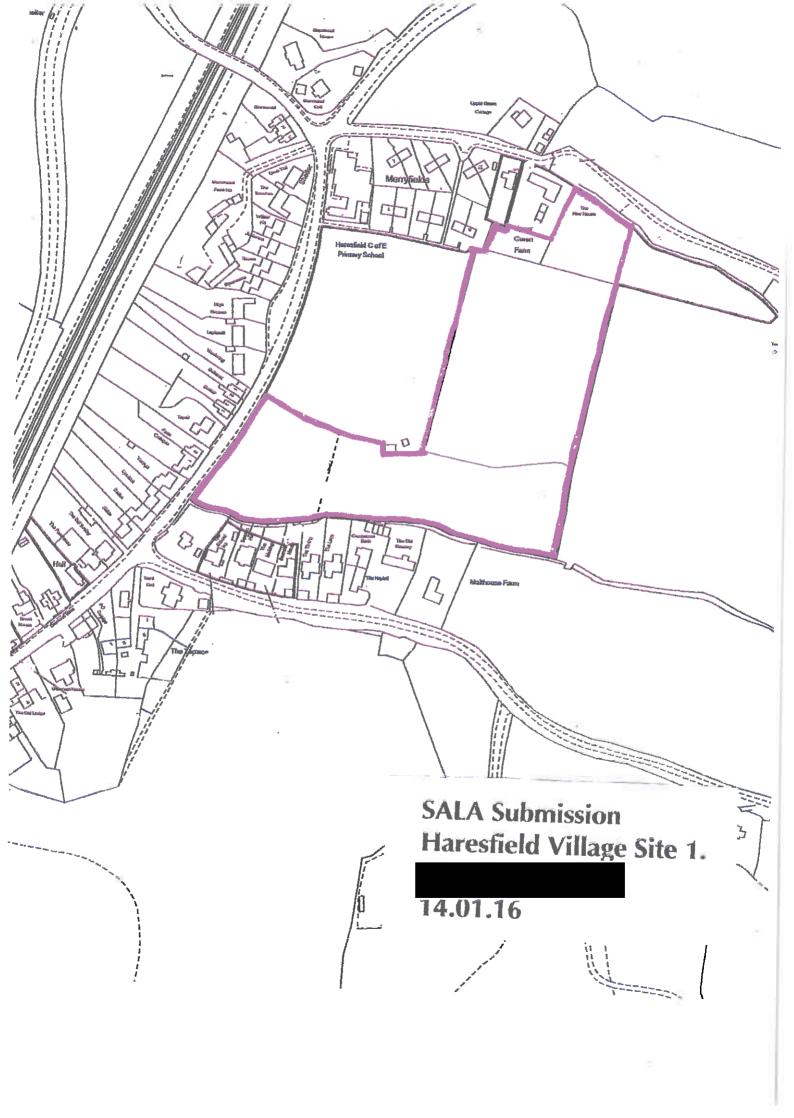

|                                                              |                                             |         |  |  |  |
| Each Site Submission Form must be accompanied by a site location plan on an Ordnance Survey base and                                                                                                                    |                                                              |                                             |         |  |  |  |

Strategic Assessment of Land Availability (SALA)
Call for Sites – Site Submission Form
December 7<sup>th</sup> 2015 – January 18<sup>th</sup> 2016

[For office use only]

Please click on box to confirm you have included the required site location plan

Yes 🔀



[For office use only] ID ref.

| Your name                                                                          |             |                             | w                               |              |
|------------------------------------------------------------------------------------|-------------|-----------------------------|---------------------------------|--------------|
| Site name and address                                                              | Hares       | field Vi                    | lage Site 2. ( West of Ralw     | <i>r</i> ay) |
|                                                                                    |             |                             | Postcode                        | GL10 3EF     |
| Your organisation or company