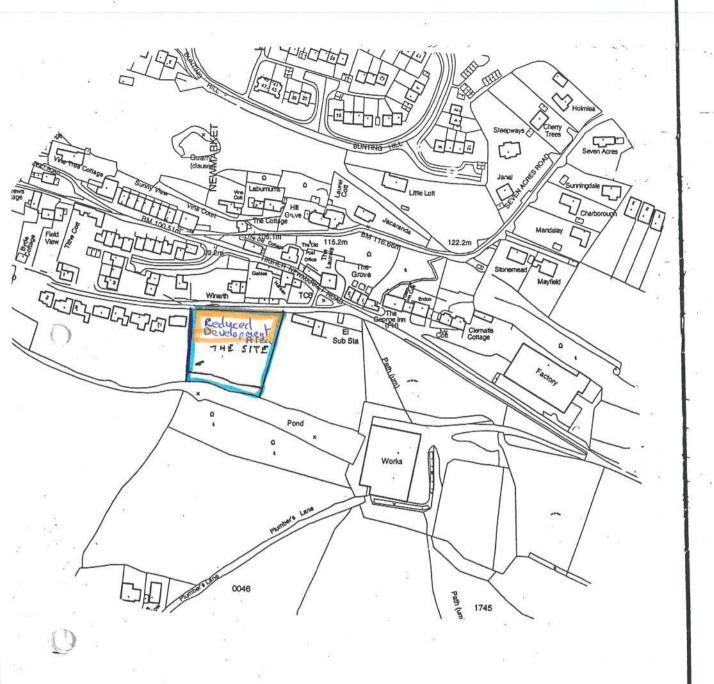

#### **SALA SITE SUBMISSIONS 76-100**

| Reference<br>No. | Name                           | Site Name                                                                                                    | Page |
|------------------|--------------------------------|--------------------------------------------------------------------------------------------------------------|------|
| 76               | Rodney Purse & Co<br>Ltd       | Land East of Round House Farm,<br>Haresfield                                                                 | 2    |
| 77               | Rodney Purse & Co<br>Ltd       | Land North of Merry fields, Haresfield                                                                       | 8    |
| 78               | Rodney Purse & Co<br>Ltd       | Former Walled Garden to Haresfield court, Haresfield                                                         | 16   |
| 79               | Bill Strachan Planning<br>Ltd  | Quedgeley East Extension, Haresfield                                                                         | 23   |
| 80               | Bill Strachan Planning<br>Ltd  | Haresfield Village Site 1 - Merryfield                                                                       | 29   |
| 81               | Bill Strachan Planning<br>Ltd  | Haresfield Village Site 2 - west of railway                                                                  | 35   |
| 82               | Individual                     | Woodchester service station                                                                                  | 40   |
| 83               | Individual                     | Land South of High Street, Upton-st-<br>Leonards                                                             | 47   |
| 84               | Stroud Town Council            | Tricorn House                                                                                                | 52   |
| 85               | Stroud Town Council            | Police Station/Magistrates court                                                                             | 60   |
| 86               | Stroud Town Council            | Beeches Green area, Stroud                                                                                   | 65   |
| 87               | Stroud Town Council            | Cheapside, Bath Place, Stroud                                                                                | 70   |
| 88               | Stroud Town Council            | Market Tavern, Cornhill                                                                                      | 75   |
| 89               | Stroud Town Council            | Lower Wharf Industrial Estate, Wallbridge                                                                    | 81   |
| 90               | Stroud Town Council            | Railway land, Cheapside                                                                                      | 86   |
| 91               | Stroud Town Council            | Merrywalks Arches, Merrywalks                                                                                | 91   |
| 92               | Stroud Town Council            | Merrywalks area and surgery, Merrywalks                                                                      | 97   |
| 93               | Individual                     | Land at Dudbridge, incl Avocet Business<br>Park, Goldcrest Business Park, Dudbridge<br>Estates Stroud Metals | 102  |
| 94               | Individual                     | Land adjacent to Lower Newmarket<br>Road, Nailsworth                                                         | 108  |
| 95               | B Walker & Co<br>(Dursley) Ltd | Henlow House/ 60 - 54 Silver Street,<br>Dursley                                                              | 113  |
| 96               | Robert Hitchins Ltd            | Land South of Bristol Road, Stonehouse                                                                       | 119  |
| 97               | Robert Hitchins Ltd            | Land adjacent to Tilsdown House, Cam                                                                         | 126  |
| 98               | Robert Hitchins Ltd            | Land off School Lane, Whitminster                                                                            | 133  |
| 99               | Robert Hitchins Ltd            | Land East of School Lane, Whitminster                                                                        | 138  |
| 100              | Pegasus Group                  | Land at Chestnut Park, Kingswood                                                                             | 142  |