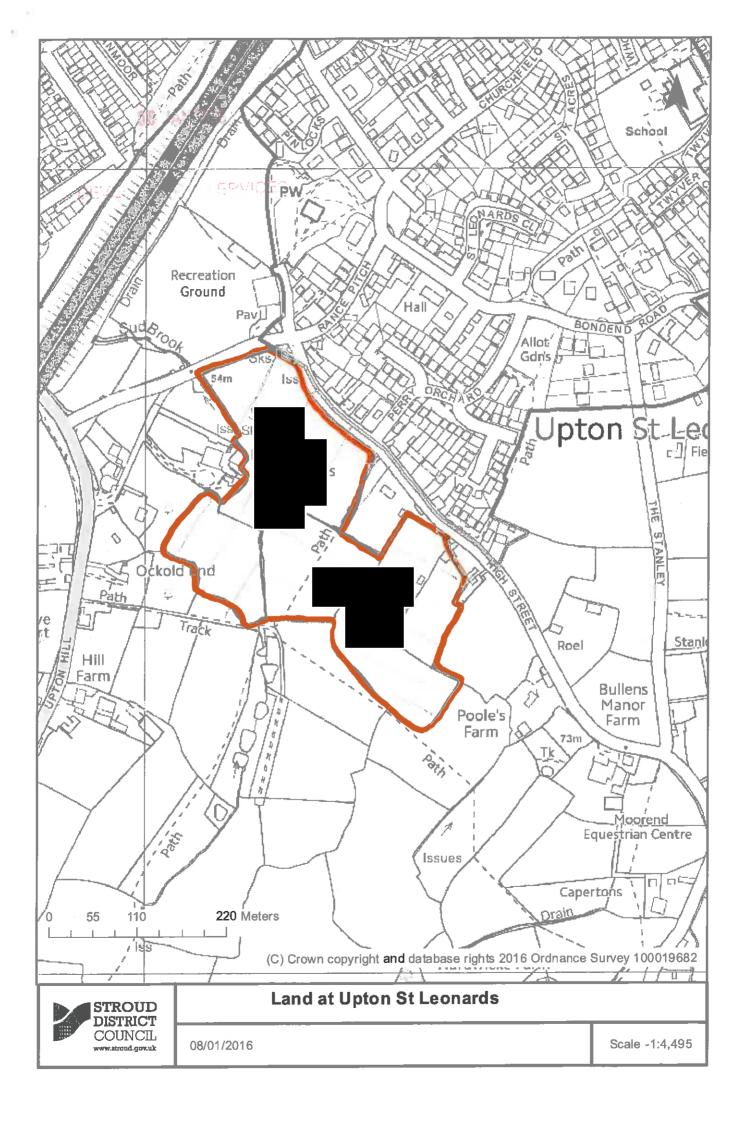

|                     |                     |                     |                      |           |           |
| Each Site Submission Form must be accompanied by a site location plan on an Ordnance Survey base and clearly showing the site boundaries and access to the site. |                     |                     |                     |                      |           |           |
| Please tick box to                                                                                                                                               | confirm you have i  | ncluded the require | d site location pla | n                    | Ye        | s 🗸       |



| Your name                                                                    |