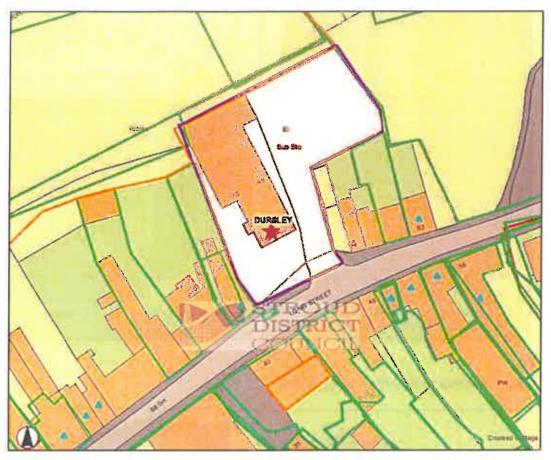

|                    |                     |                      |                   |  |
| Each Site Submission Form must be accompanied by a site location plan on an Ordnance Survey base and clearly showing the site boundaries and access to the site. |                                                                     |                    |                     |                      |                   |  |
| Please click on box to confirm you have included the required site location plan  Yes                                                                            |                                                                     |                    |                     |                      |                   |  |

### Plans and photographs

### (1f) Site Plan







| [For office use only] ID ref. |
|-------------------------------|
|                               |

### **Site Submission form PART B**

| Your name                                                                        |                |                                       |                                  |            |  |
|----------------------------------------------------------------------------------|----------------|---------------------------------------|----------------------------------|------------|--|
| Site name and address                                                            |                | The Old Dairy/Land off Prospect Place |                                  |            |  |
|