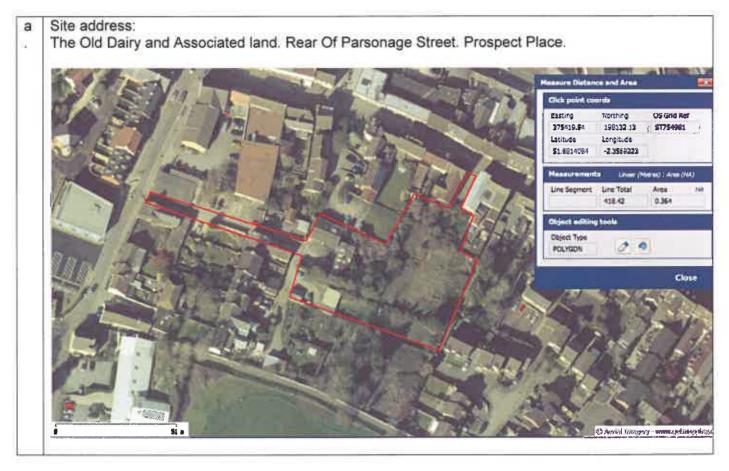

#### **SALA SITE SUBMISSIONS 126 - 136**

| Reference<br>No. | Name                             | Site Name                                            | Page |
|------------------|----------------------------------|------------------------------------------------------|------|
| 126              | Berkeley Town Council            | Old Piggery, Berkeley                                | 2    |
| 127              | Berkeley Town Council            | Land North of Canon Park Sports Ground,<br>Berkeley  | 8    |
| 128              | Lioncourt Strategic<br>Land      | Land to the South of Dr Newton's Way,<br>Stroud      | 13   |
| 129              | Pegasus Group                    | Land South of Grange Road, Tuffley                   | 18   |
| 130              | Court Consulting<br>Services Ltd | Land to the North of Oakfield Way, Sharpness         | 23   |
| 131              | Bell Cornwell LLP                | Land at Shakespeare Road, Dursley                    | 29   |
| 132              | Dursley Town Council             | 11/ 11a May Lane, Dursley                            | 34   |
| 133              | Dursley Town Council             | Reliance House, Long Street, Dursley                 | 40   |
| 134              | Dursley Town Council             | The Old Dairy, Prospect Place, Dursley               | 45   |
| 135              | Individual                       | Land to the North of Kings Stanley Primary<br>School | 52   |
| 136              | Nathaniel Lichfield & Partners   | Land at Box Road, Cam                                | 59   |