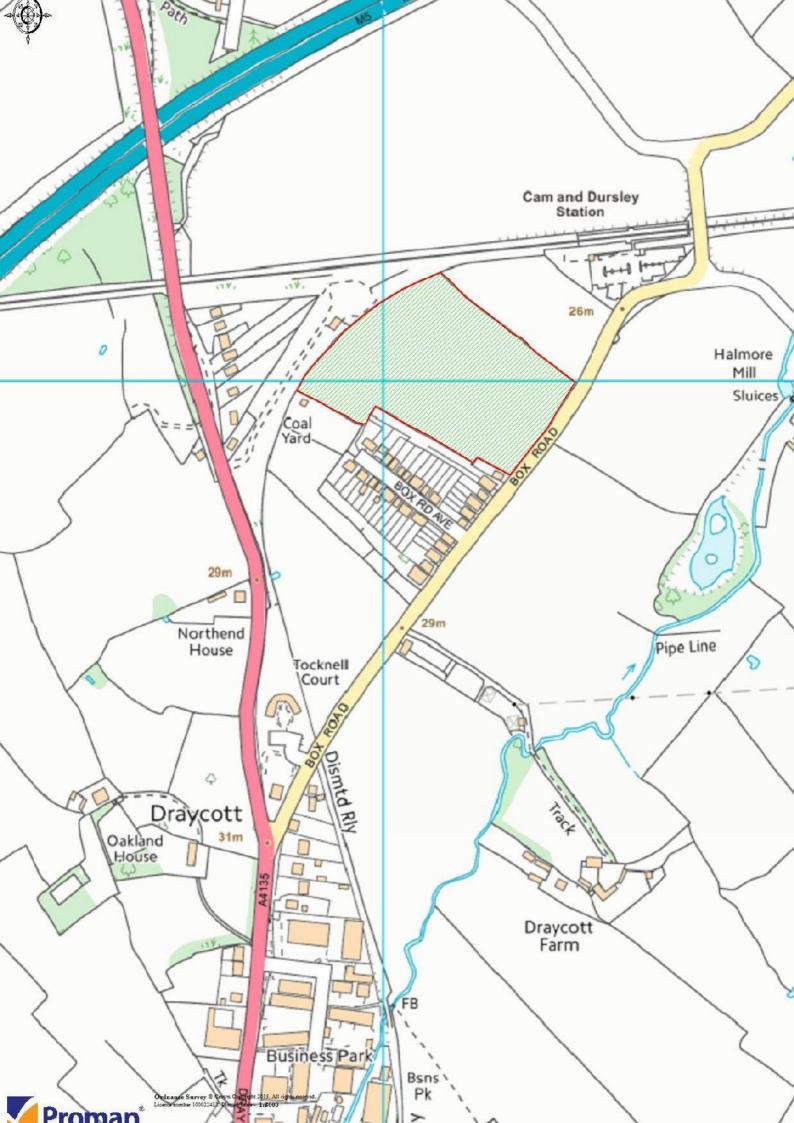

#### **SALA SITE SUBMISSIONS 126 - 136**

| Reference<br>No. | Name                             | Site Name                                            | Page |
|------------------|----------------------------------|------------------------------------------------------|------|
| 126              | Berkeley Town Council            | Old Piggery, Berkeley                                | 2    |
| 127              | Berkeley Town Council            | Land North of Canon Park Sports Ground,<br>Berkeley  | 8    |
| 128              | Lioncourt Strategic<br>Land      | Land to the South of Dr Newton's Way,<br>Stroud      | 13   |
| 129              | Pegasus Group                    | Land South of Grange Road, Tuffley                   | 18   |
| 130              | Court Consulting<br>Services Ltd | Land to the North of Oakfield Way, Sharpness         | 23   |
| 131              | Bell Cornwell LLP                | Land at Shakespeare Road, Dursley                    | 29   |
| 132              | Dursley Town Council             | 11/ 11a May Lane, Dursley                            | 34   |
| 133              | Dursley Town Council             | Reliance House, Long Street, Dursley                 | 40   |
| 134              | Dursley Town Council             | The Old Dairy, Prospect Place, Dursley               | 45   |
| 135              | Individual                       | Land to the North of Kings Stanley Primary<br>School | 52   |
| 136              | Nathaniel Lichfield & Partners   | Land at Box Road, Cam                                | 59   |