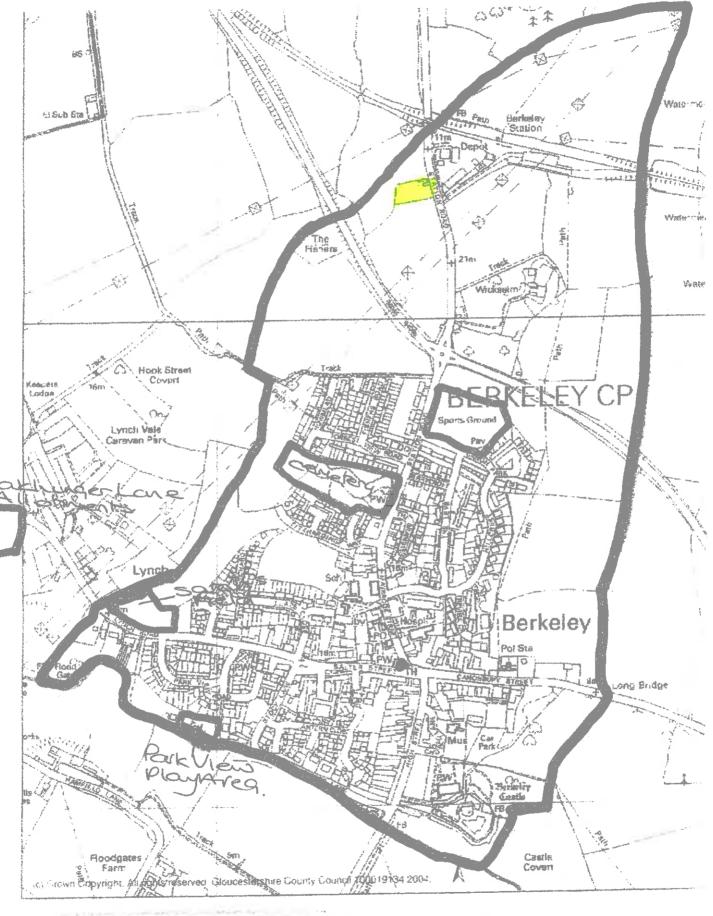

[For office use only]
ID ref.

| Your name                                                     |                       |                         |                               |               |  |  |  |
|---------------------------------------------------------------|-----------------------|-------------------------|-------------------------------|---------------|--|--|--|
| Site name and address                                         |                       | 000                     | GORPY SITE                    | Stations      |  |  |  |
|                                                               |                       | RD. BREWEY Postcode BUB |                               |               |  |  |  |
| Your organisation or con                                      | npany                 | BURKER                  | MEY TOWN DOL                  | war           |  |  |  |
| Your client's name/organ<br>(If applicable)                   | nisation              |                         |                               |               |  |  |  |
| 1: Your interest in the site                                  |                       |                         |                               |               |  |  |  |
| Please tick box to indicate                                   |                       |                         |                               |               |  |  |  |
| Owner of the site                                             |                       | Plannii                 | ng consultant                 |               |  |  |  |
| Parish Council                                                |                       | Land a                  | gent                          |               |  |  |  |
| Local resident                                                |                       | Develo                  | per                           |               |  |  |  |
| Amenity/ community group                                      |                       | Registe                 | ered social landlord          |               |  |  |  |
| Other (please specify)                                        |                       |                         |                               |               |  |  |  |
|                                                               |                       |                         |                               |               |  |  |  |
| 2: Site information                                           |                       |                         |                               |               |  |  |  |
| Please provide as much detail as                              | s possible            |                         |                               | 1             |  |  |  |
| OS Grid reference (EENN)                                      | 5/ 203                | 093                     | Total site area (hectares)    |               |  |  |  |
| Is the site in single ownership?  Please tick box to indicate | Yes 🗸                 | No                      | Developable area (hectares)   |               |  |  |  |
| Current use(s) of the site (e.g. va                           | cant, agricultural, e | =mployment e            | tc.) Please include Use Class | if known:     |  |  |  |
| VACANT                                                        |                       |                         |                               |               |  |  |  |
| Past uses:                                                    |                       |                         |                               |               |  |  |  |
| AGRICUTUR                                                     | PAZ                   |                         |                               |               |  |  |  |
| Planning history (Please include r                            | eference numbers,     | planning app            | lication/ SHLAA site, if know | n):           |  |  |  |
| Access to the site (vehicle and pe                            | on sak                |                         | ð                             |               |  |  |  |
| Can the site be seen from a publi                             | c road, public foot   | oath, bridlewa          | y or other public land?       |               |  |  |  |
| Please tick box to indicate                                   |                       |                         |                               | Van la Alla I |  |  |  |