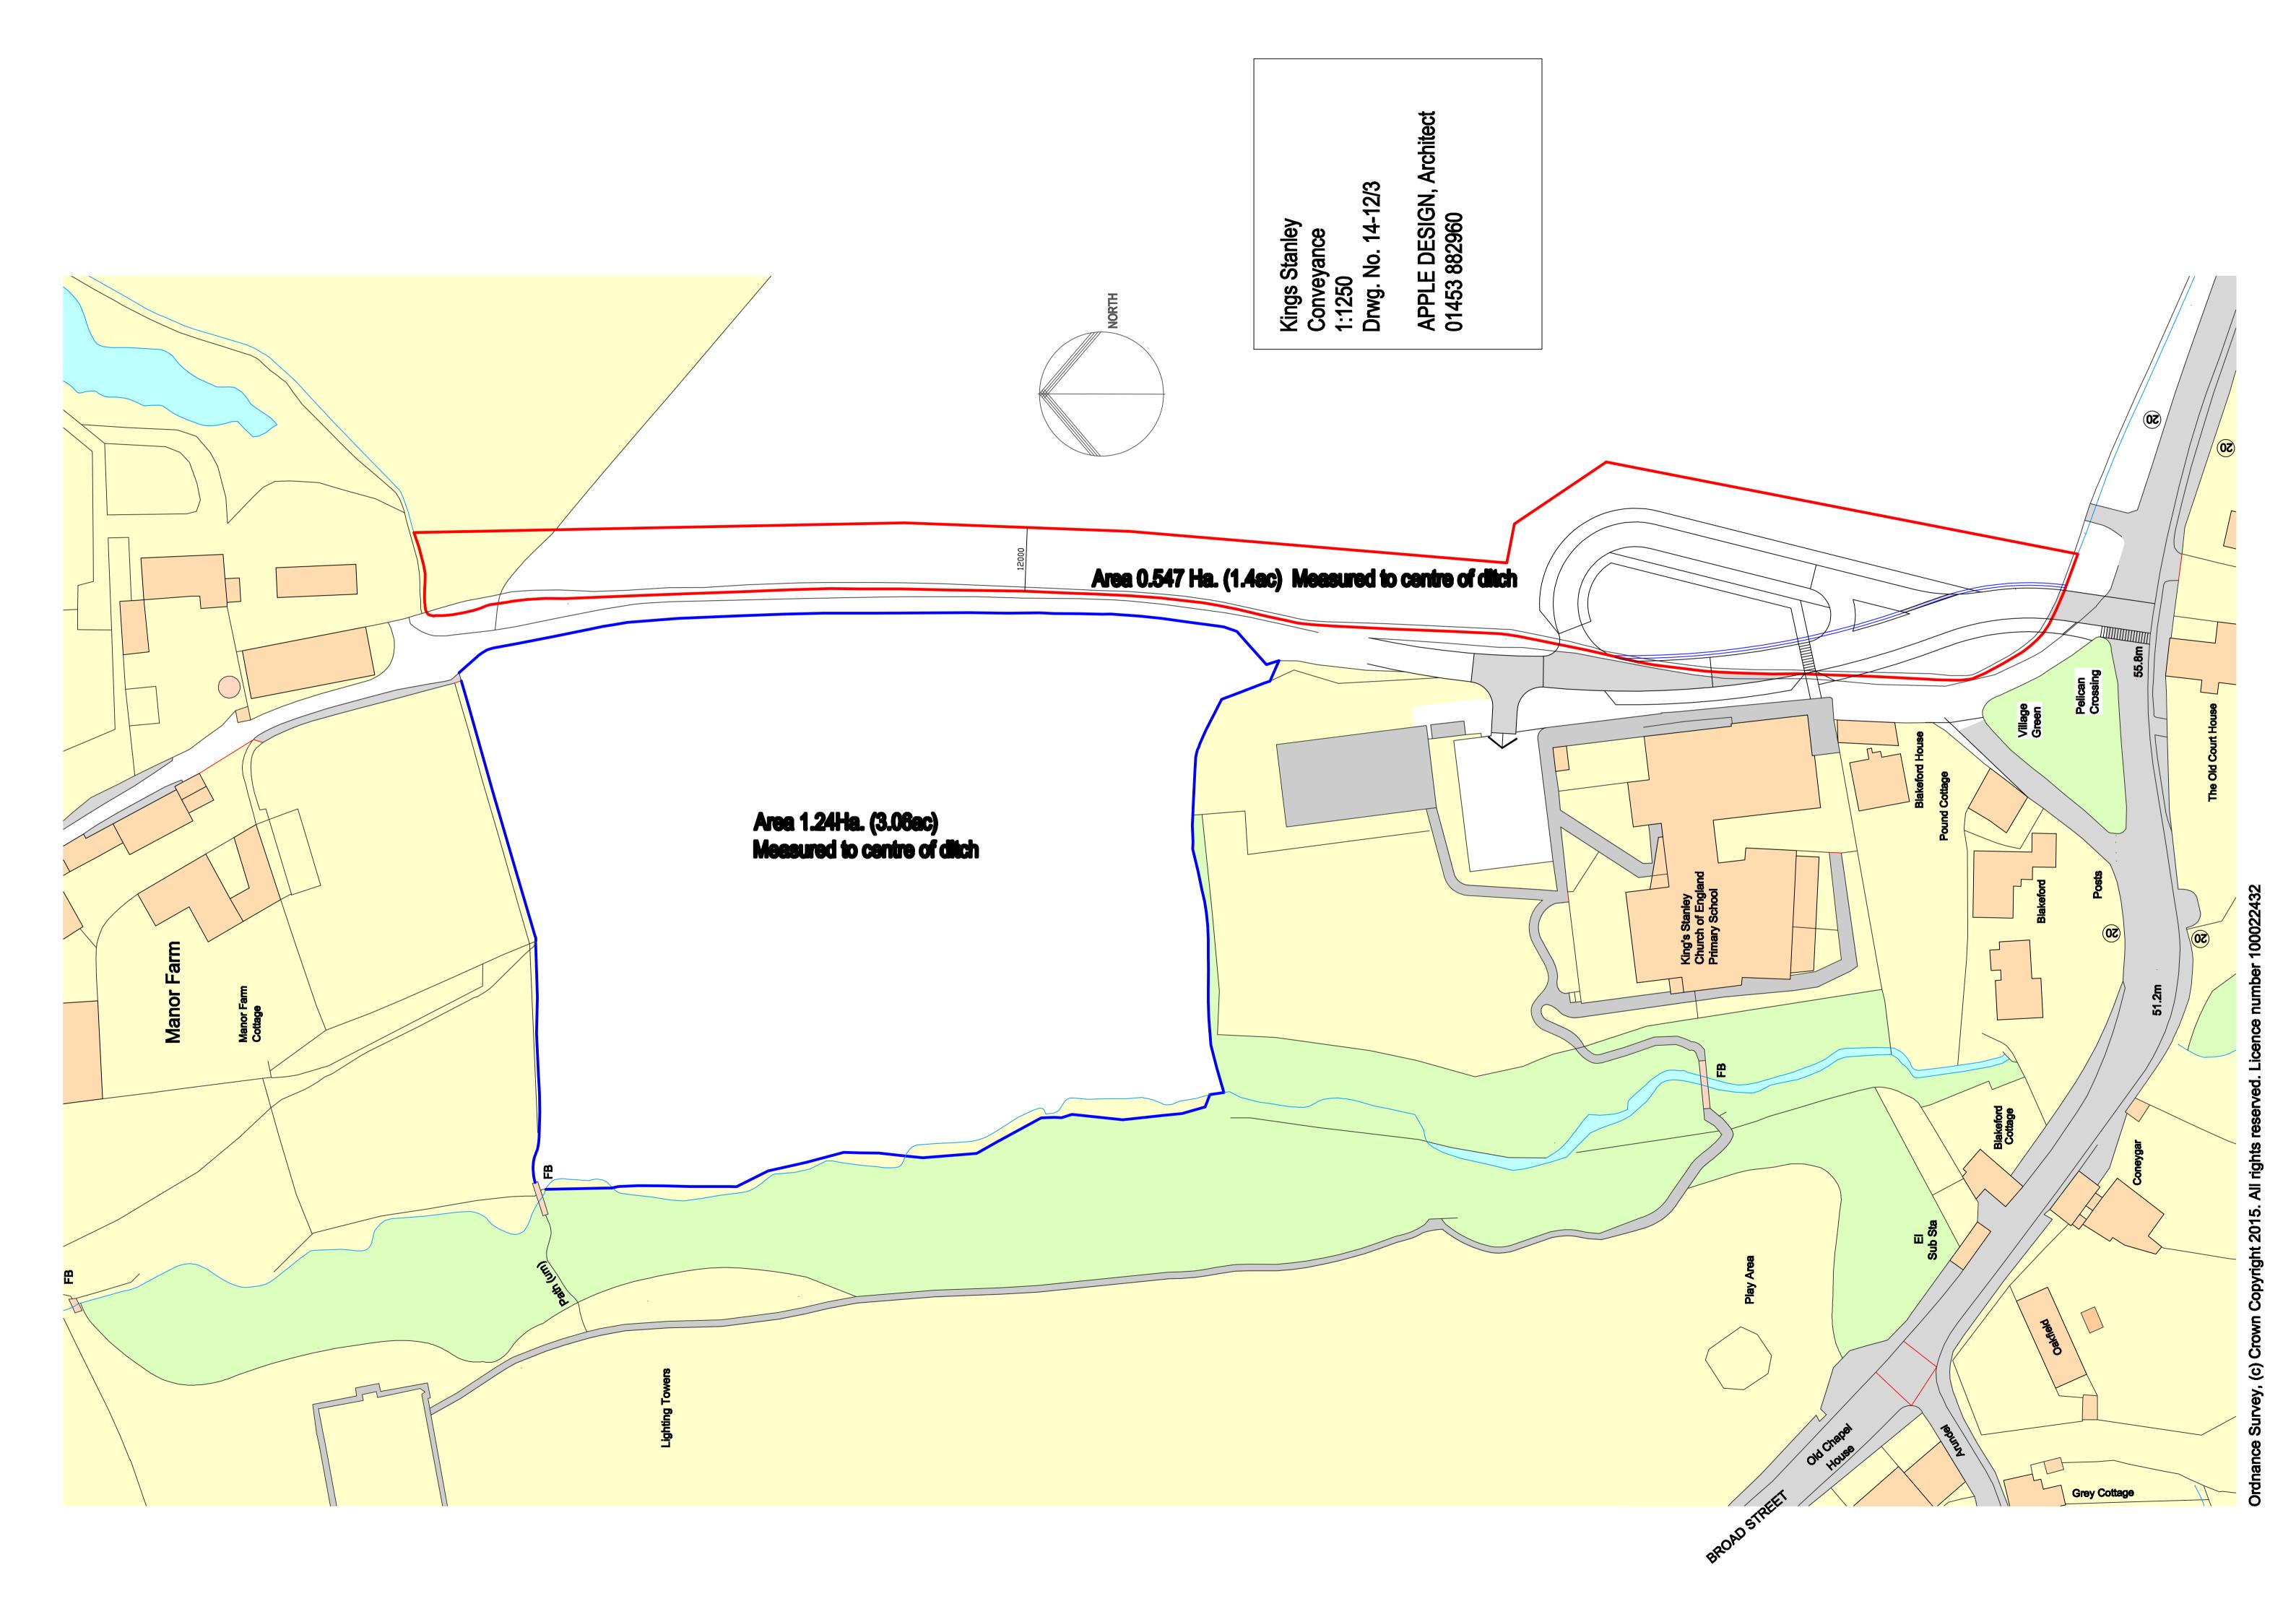

#### **SALA SITE SUBMISSIONS 126 - 136**

| Reference<br>No. | Name                             | Site Name                                            | Page |
|------------------|----------------------------------|------------------------------------------------------|------|
| 126              | Berkeley Town Council            | Old Piggery, Berkeley                                | 2    |
| 127              | Berkeley Town Council            | Land North of Canon Park Sports Ground,<br>Berkeley  | 8    |
| 128              | Lioncourt Strategic<br>Land      | Land to the South of Dr Newton's Way,<br>Stroud      | 13   |
| 129              | Pegasus Group                    | Land South of Grange Road, Tuffley                   | 18   |
| 130              | Court Consulting<br>Services Ltd | Land to the North of Oakfield Way, Sharpness         | 23   |
| 131              | Bell Cornwell LLP                | Land at Shakespeare Road, Dursley                    | 29   |
| 132              | Dursley Town Council             | 11/ 11a May Lane, Dursley                            | 34   |
| 133              | Dursley Town Council             | Reliance House, Long Street, Dursley                 | 40   |
| 134              | Dursley Town Council             | The Old Dairy, Prospect Place, Dursley               | 45   |
| 135              | Individual                       | Land to the North of Kings Stanley Primary<br>School | 52   |
| 136              | Nathaniel Lichfield & Partners   | Land at Box Road, Cam                                | 59   |