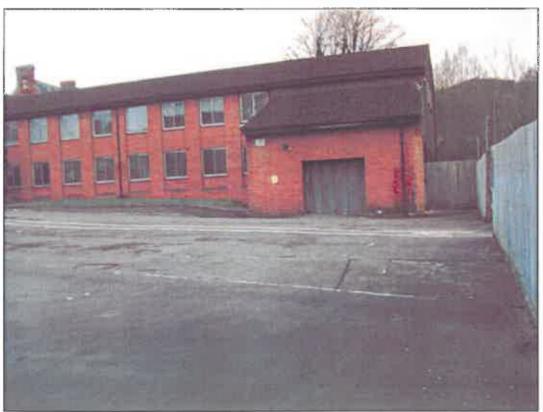

|                    |                     |                      |                   |  |
| Each Site Submission Form must be accompanied by a site location plan on an Ordnance Survey base and clearly showing the site boundaries and access to the site. |                                                                     |                    |                     |                      |                   |  |
| Please click on box to confirm you have included the required site location plan  Yes                                                                            |                                                                     |                    |                     |                      |                   |  |

### Plans and photographs

### (1f) Site Plan







| [For office use only] ID ref. |
|-------------------------------|
|                               |

### **Site Submission form PART B**

| Your name                                                                        |                |                                       |                                  |            |  |
|----------------------------------------------------------------------------------|----------------|---------------------------------------|----------------------------------|------------|--|
| Site name and address                                                            |                | The Old Dairy/Land off Prospect Place |                                  |            |  |
|