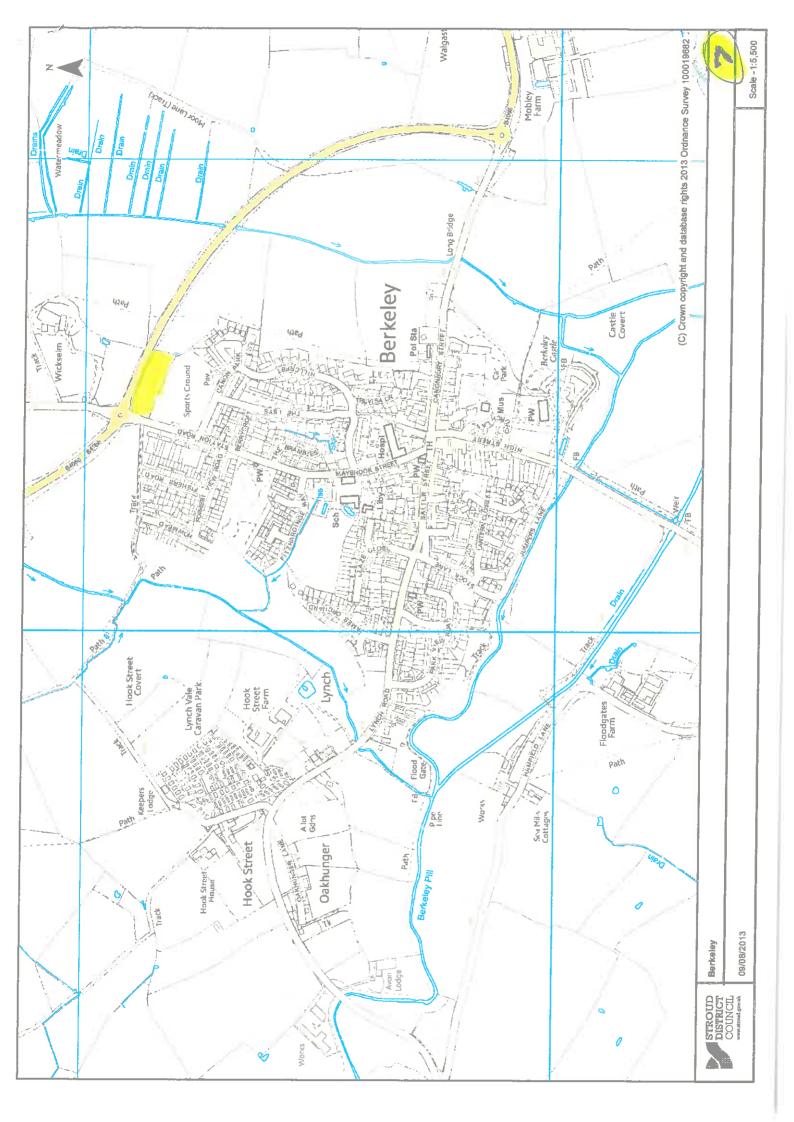

BTC parish boundary

BTC property Freehold

and Lease

| [For office use only] 1D ref. | ). |
|-------------------------------|----|
|                               |    |

| Your name                                                     |                    |                    | <b>b</b>                         |               |
|---------------------------------------------------------------|--------------------|--------------------|----------------------------------|---------------|
| Site name and address                                         |                    | LAND NOW           | all of canons Para               | C 870 29 char |
|                                                               |                    | befren             | Postcode &                       | 213           |
| Your organisation or company                                  |                    | BERKE              | very lown com                    | Jou           |
| Your client's name/organ<br>(If applicable)                   | nisation           |                    |                                  |               |
| 1: Your interest in the site                                  |                    |                    |                                  |               |
| Please tick box to indicate                                   |                    |                    |                                  |               |
| Owner of the site                                             |                    | Planning           | g consultant                     |               |
| Parish Council                                                |                    | Land ag            | ent                              |               |
| Local resident                                                |                    | Develop            | per                              |               |
| Amenity/ community group                                      |                    | Register           | red social landlord              |               |
| Other (please specify)                                        |                    |                    |                                  |               |
|                                                               |                    | -                  |                                  |               |
| 2: Site information                                           |                    |                    |                                  |               |
| Please provide as much detail a                               | s possible         |                    |                                  |               |
| OS Grid reference (EENN)                                      | 57 99              | 3,699              | Total site area (hectares)       |               |
| Is the site in single ownership?  Please tick box to indicate | Yes                | No 🗌               | Developable area<br>(hectares)   | **Manu-       |
| Current use(s) of the site (e.g. va                           | acant, agricultur  | al, employment e   | tc.) Please include Use Class if | known:        |
| Askellduza                                                    |                    |                    |                                  |               |
| Past uses:                                                    |                    |                    |                                  |               |
| ASPICULTUÓ                                                    | 4                  |                    |                                  |               |
| Planning history (Please include                              | reference numb     | ers, planning appl | ication/ SHLAA site, if known)   | :             |
| Access to the site (vehicle and p                             | edestrian):        | ( )                |                                  |               |
| ACCESS FROM                                                   | 7 Samio            | N PA               |                                  |               |
| Can the site be seen from a pub                               | lic road, public f | ootpath, bridlewa  | y or other public land?          |               |
| Please tick box to indicate                                   |                    |                    |                                  | Yes No No     |