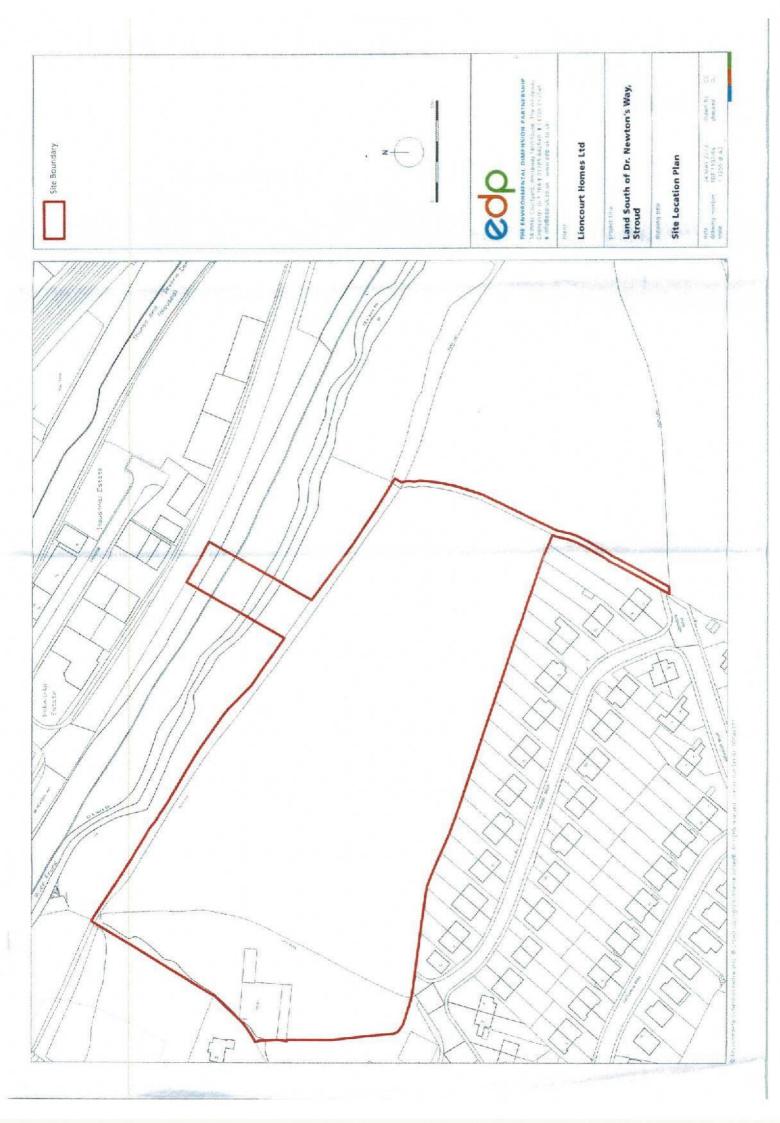

| [For office use only]                   |   |
|-----------------------------------------|---|
| ID ref.                                 |   |
| *************************************** | - |

| Your name                                                                                     |                                                           |                                   |           |  |
|-----------------------------------------------------------------------------------------------|-----------------------------------------------------------|-----------------------------------|-----------|--|
| Site name and address                                                                         | Land to the south of Dr Newton's<br>way, strough Postcode |                                   |           |  |
| Your organisation or company                                                                  | Lion cour                                                 | it Strategic La                   | nal       |  |
| Your client's name/organisation (If applicable)                                               | NIA                                                       |                                   |           |  |
| 1: Your interest in the site                                                                  |                                                           |                                   |           |  |
| Please tick box to indicate                                                                   |                                                           |                                   |           |  |
| Owner of the site                                                                             | Plannir                                                   | Planning consultant               |           |  |
| Parish Council                                                                                | Land ag                                                   | gent                              |           |  |
| Local resident                                                                                | Develo                                                    | U                                 |           |  |
| Amenity/ community group                                                                      | Registe                                                   | Registered social landlord        |           |  |
| Other (please specify)                                                                        |                                                           |                                   |           |  |
| 2: Site information  Please provide as much detail as possible                                |                                                           |                                   |           |  |
| OS Grid reference (EENN)                                                                      | 849047                                                    | Total site area (hectares)        | 3.5 ha    |  |
| Is the site in single ownership?  Please tick box to indicate  Yes  except p                  | No D                                                      | Developable area (hectares)       | 2.8 ha    |  |
| Current use(s) of the site (e.g. vacant, agricult  Agriculture - grazing lives to  Past uses: |                                                           | etc.) Please include Use Class if | known:    |  |
| Agriculture.                                                                                  |                                                           | liantian / CHI AA sita if kanyan  |           |  |
| Planning history (Please include reference num<br>5.14   2240/047 , 5.13                      | nbers, pianning app<br>/1183/0uて.                         | 23 BYSERIA 251                    |           |  |
|                                                                                               | Newby?                                                    | <i>৩</i> ৭৯                       | del Dave. |  |
| Can the site be seen from a public road, public<br>Please tick box to indicate                | c tootpath, bridlewa                                      | ay or other public land?          | Van WNa 🗀 |  |