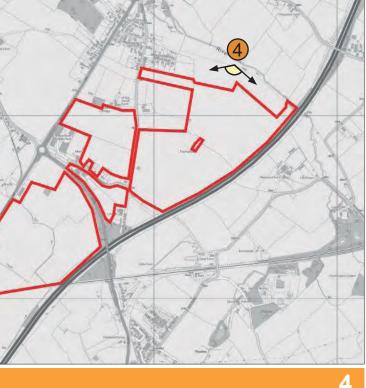

# 44396 - Wisloe Development View: 4 - Taken from public right of way at Cambridge, looking south east to south west.

Date: 05/09/2019 Drawn: IM Checked: KH Photographs taken: 04/09/2019

# 44396 - Wisloe Development View: 4 continued

# Date: 05/09/2019 Drawn: IM Checked: KH Photographs taken: 04/09/2019