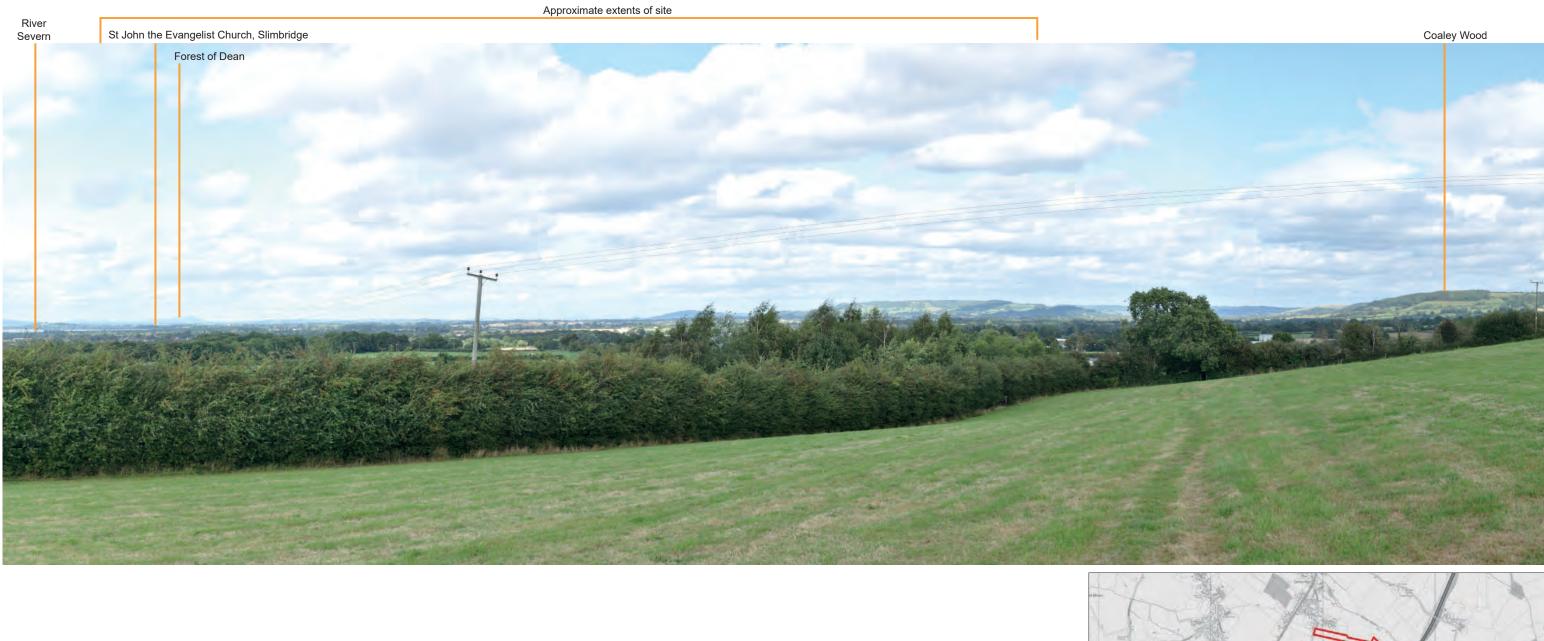

# 44396 - Wisloe Development View: 6 - Taken from Cam Peak looking west to north east.

Date: 05/09/2019 Drawn: IM Checked: KH Photographs taken: 04/09/2019

All photographs have been taken using a Nikon D7000 medium format camera, using a Nikon DX fixed focal length 35mm (giving the equivalent of a 52mm standard lens on a full format camera). Panoramas may have been cropped but have not been manipulated beyond basic image processing.

6