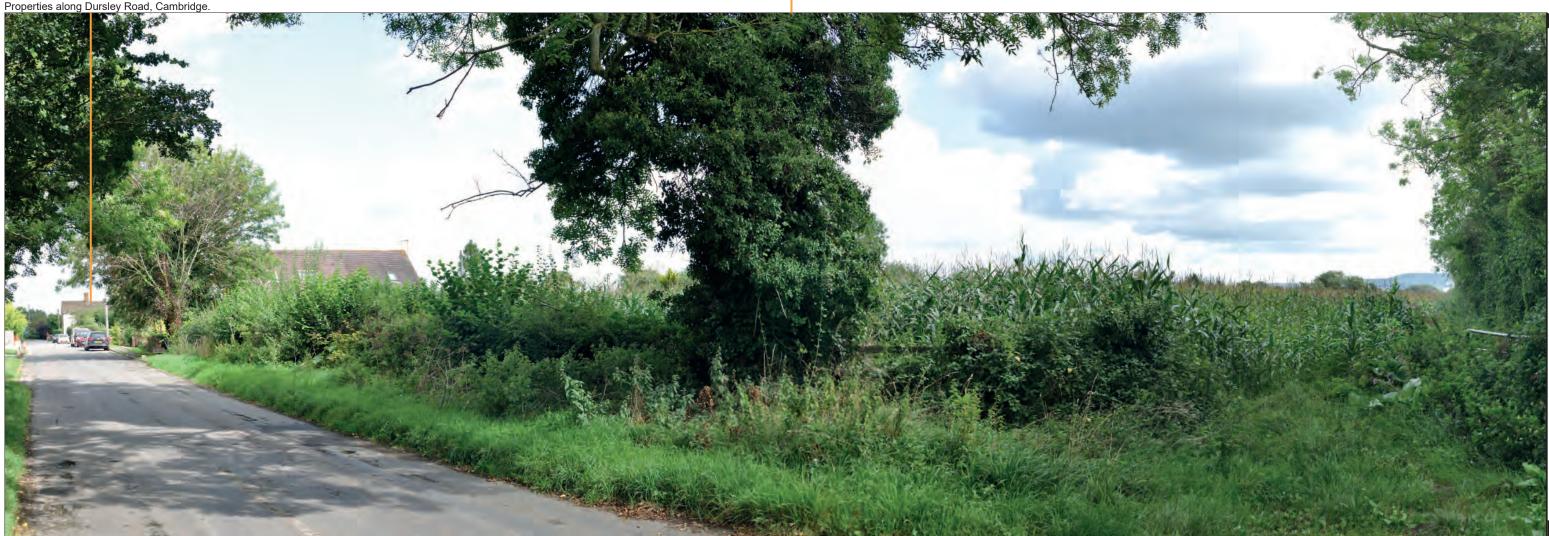

#### 44396 - Wisloe Development View: 3 - From Dursley Road at Cambridge, looking north to south towards site.

Date: 05/09/2019 Drawn: IM Checked: KH Photographs taken: 04/09/2019

# 44396 - Wisloe Development View: 3 continued

Date: 05/09/2019 Drawn: IM Checked: KH Photographs taken: 04/09/2019 All photographs have been taken using a Nikon D7000 medium format camera, using a Nikon DX fixed focal length 35mm (giving the equivalent of a 52mm standard lens on a full format camera). Panoramas may have been cropped but have not been manipulated beyond basic image processing. Dursley Road