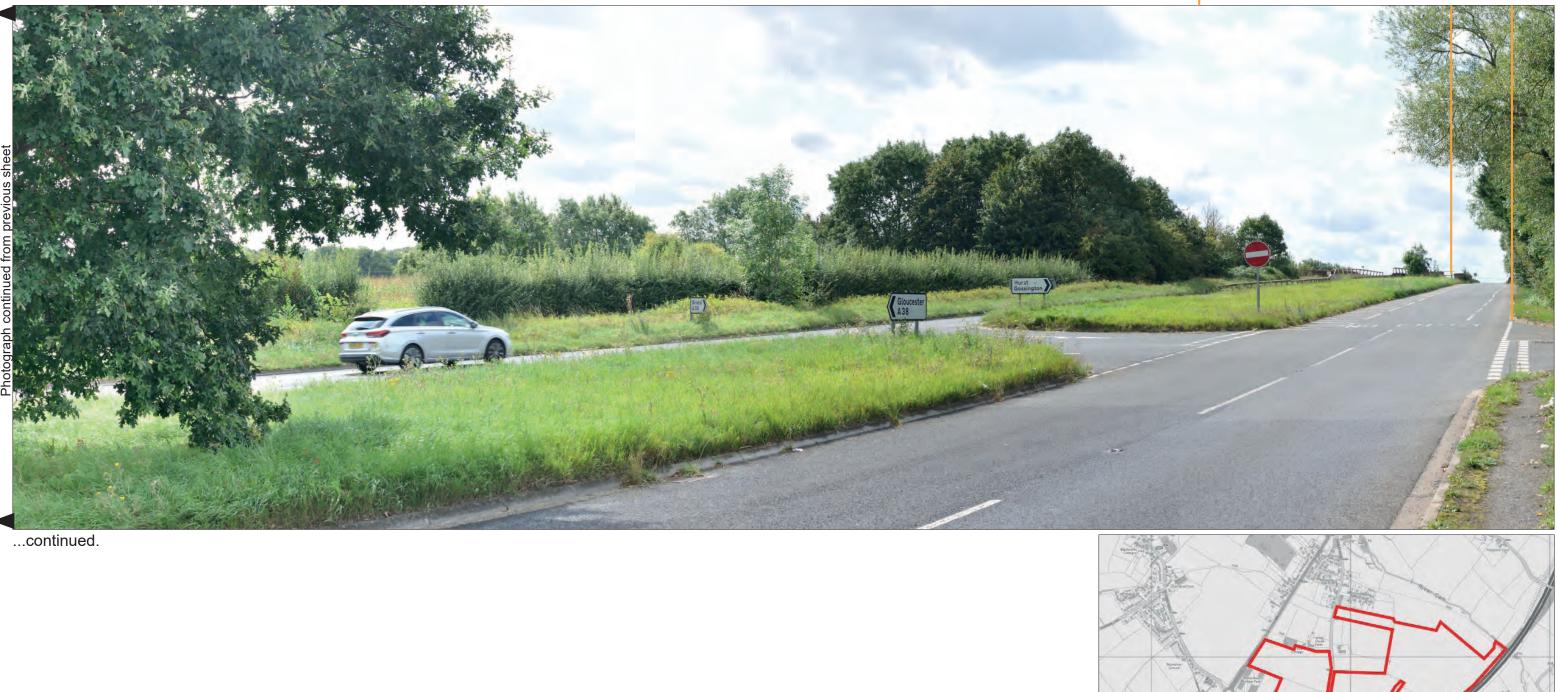

# 44396 - Wisloe Development View: 1 continued

Date: 05/09/2019 Drawn: IM Checked: KH Photographs taken: 04/09/2019

All photographs have been taken using a Nikon D7000 medium format camera, using a Nikon DX fixed focal length 35mm (giving the equivalent of a 52mm standard lens on a full format camera). Panoramas may have been cropped but have not been manipulated beyond basic image processing.

# 44396 - Wisloe Development View: 2 continued

Date: 05/09/2019 Drawn: IM Checked: KH Photographs taken: 12/09/2019 All photographs have been taken using a Nikon D7000 medium format camera, using a Nikon DX fixed focal length 35mm (giving the equivalent of a 52mm standard lens on a full format camera). Panoramas may have been cropped but have not been manipulated beyond basic image processing.

#### 2 cont...