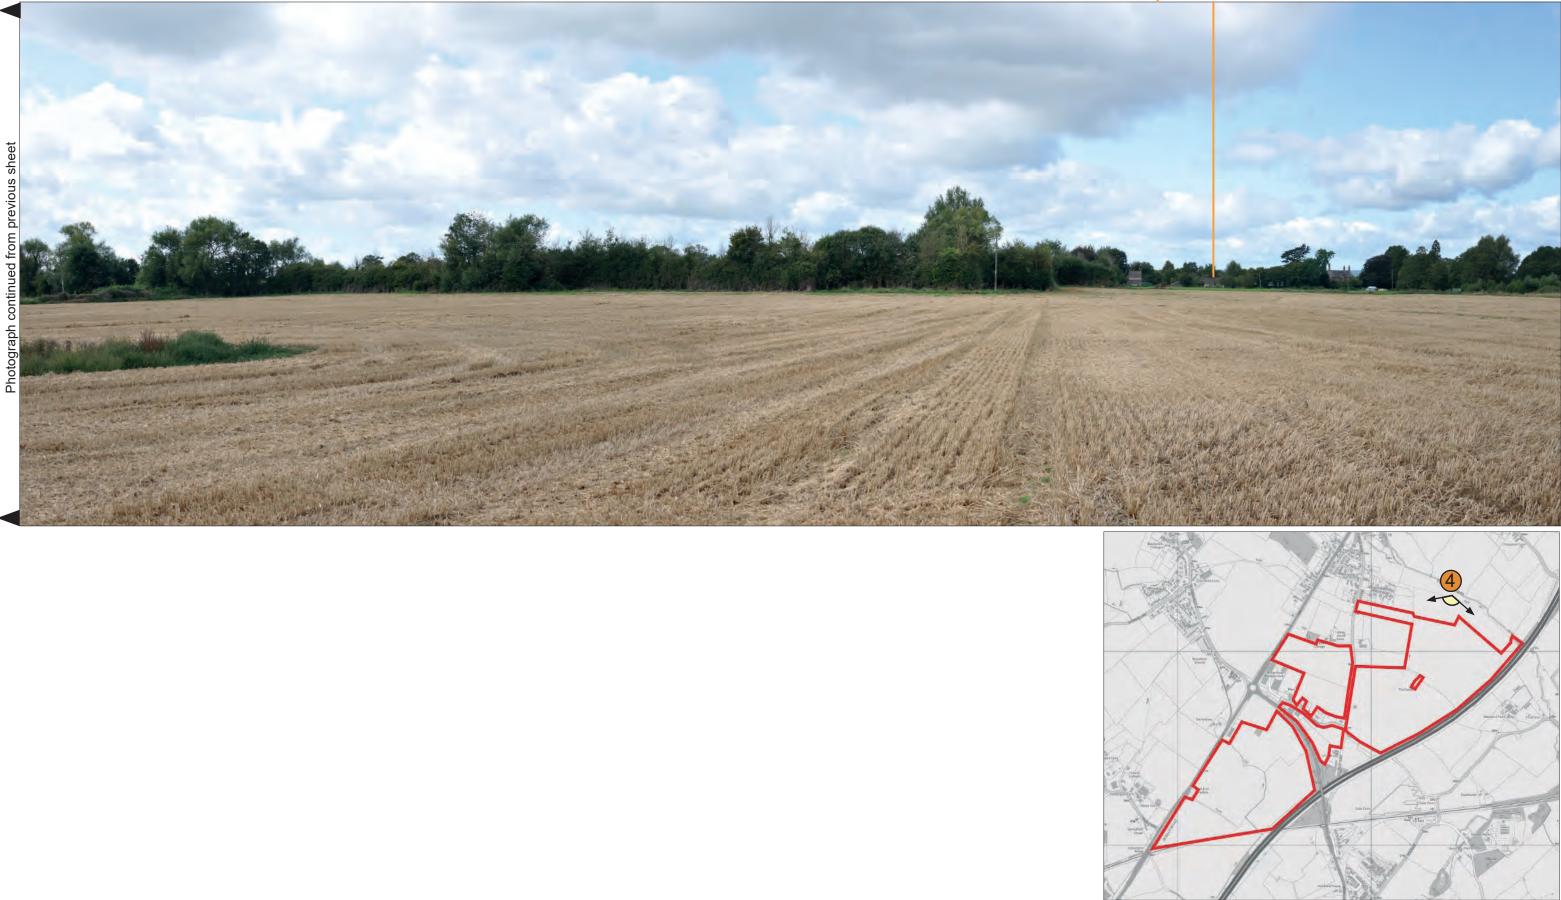

# 44396 - Wisloe Development View: 4 - Taken from public right of way at Cambridge, looking south east to south west.

Date: 05/09/2019 Drawn: IM Checked: KH Photographs taken: 04/09/2019

# 44396 - Wisloe Development View: 4 continued

# Date: 05/09/2019 Drawn: IM Checked: KH Photographs taken: 04/09/2019