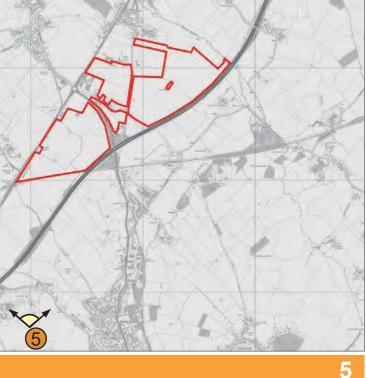

# 44396 - Wisloe Development View: 5 - Taken from public right of way at Field Lane, looking west to north east.

Date: 05/09/2019 Drawn: IM Checked: KH Photographs taken: 04/09/2019

All photographs have been taken using a Nikon D7000 medium format camera, using a Nikon DX fixed focal length 35mm (giving the equivalent of a 52mm standard lens on a full format camera). Panoramas may have been cropped but have not been manipulated beyond basic image processing.

Drawing Ref: 44396\_P007