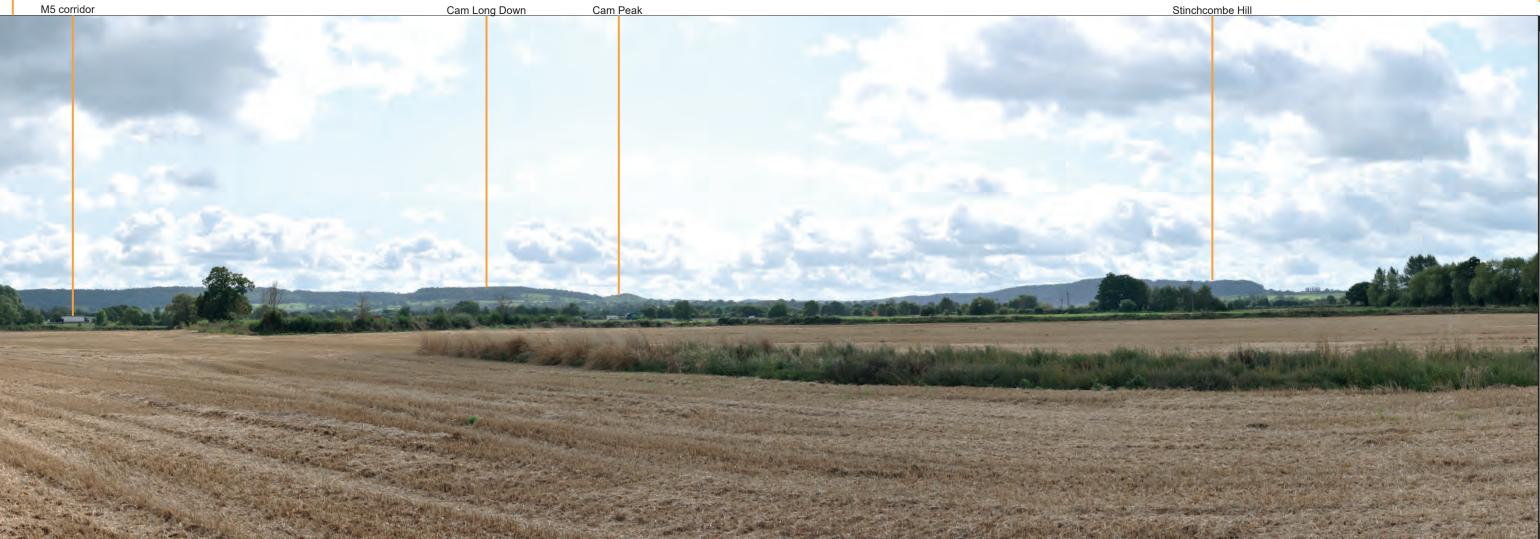

# 44396 - Wisloe Development View: 6 - Taken from Cam Peak looking west to north east.

Date: 05/09/2019 Drawn: IM Checked: KH Photographs taken: 04/09/2019

All photographs have been taken using a Nikon D7000 medium format camera, using a Nikon DX fixed focal length 35mm (giving the equivalent of a 52mm standard lens on a full format camera). Panoramas may have been cropped but have not been manipulated beyond basic image processing.

6