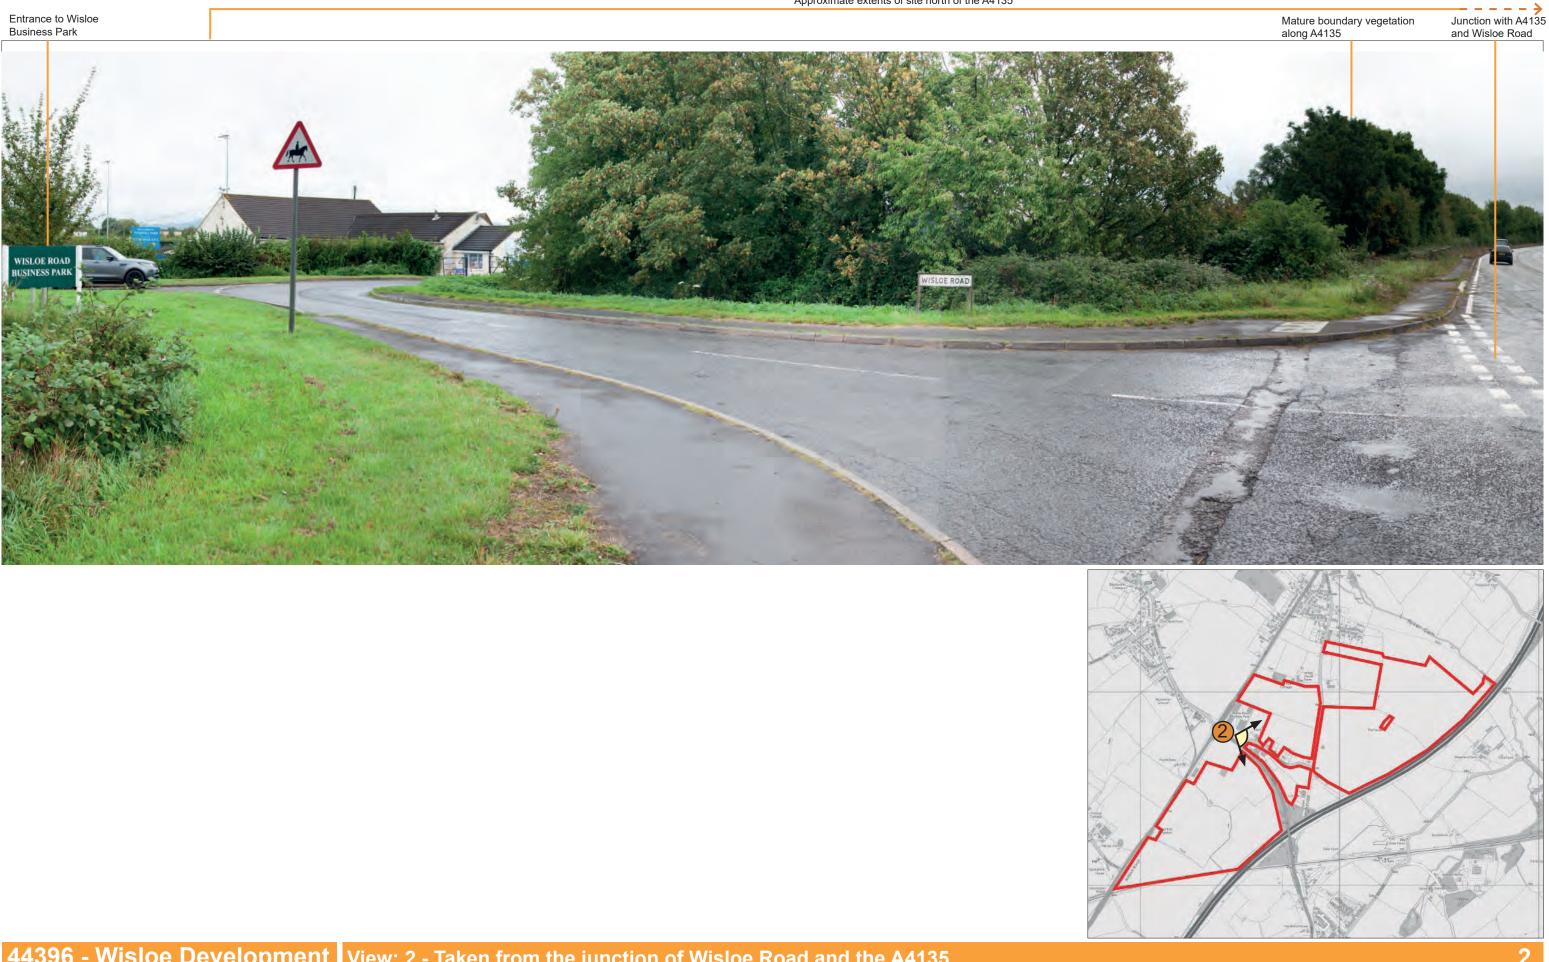

#### 44396 - Wisloe Development View: 2 - Taken from the junction of Wisloe Road and the A4135

Date: 05/09/2019 Drawn: IM Checked: KH Photographs taken: 12/09/2019

#### Approximate extent of site south of the A4135

# 44396 - Wisloe Development View: 2 continued

Date: 05/09/2019 Drawn: IM Checked: KH Photographs taken: 12/09/2019 All photographs have been taken using a Nikon D7000 medium format camera, using a Nikon DX fixed focal length 35mm (giving the equivalent of a 52mm standard lens on a full format camera). Panoramas may have been cropped but have not been manipulated beyond basic image processing.