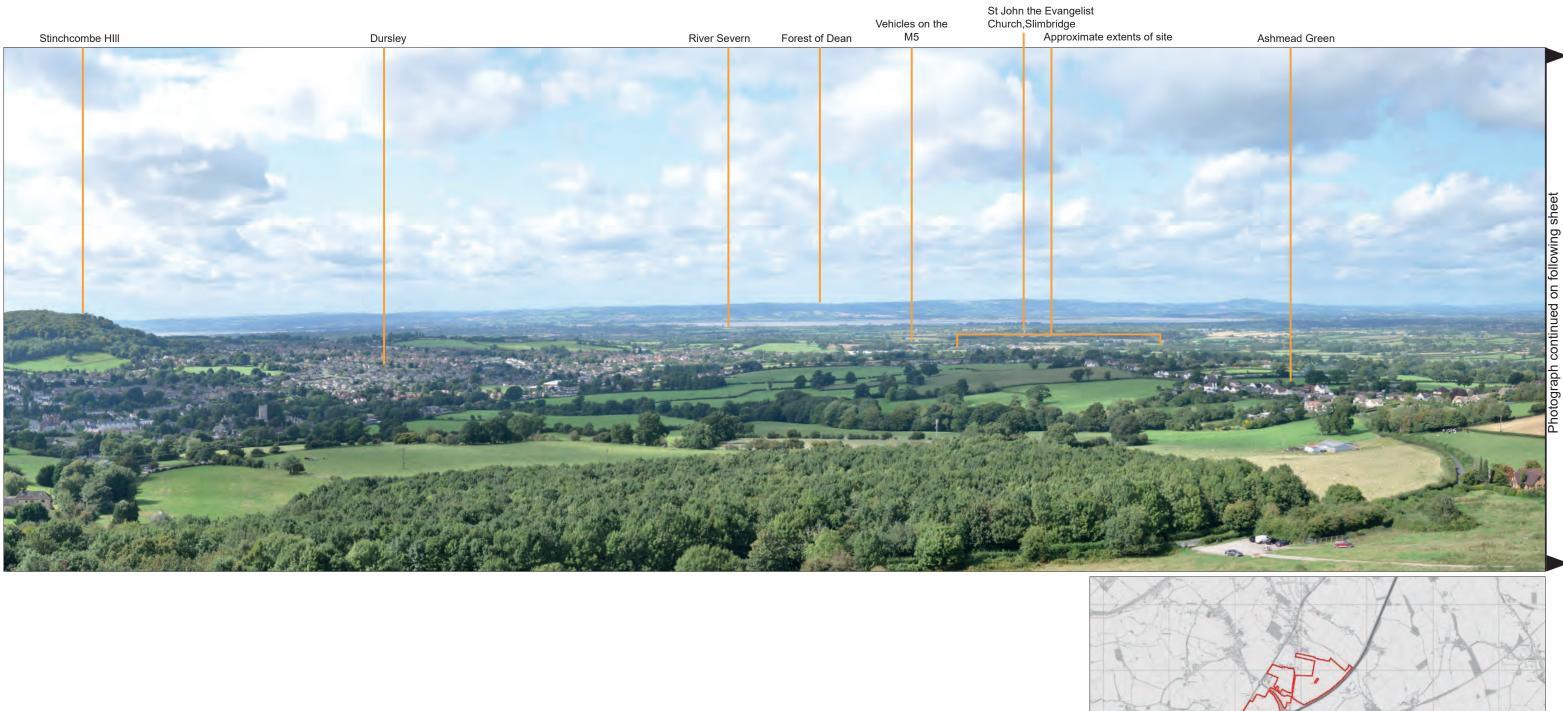

# 44396 - Wisloe Development View: 6 - Taken from Cam Peak looking west to north east.

Date: 05/09/2019 Drawn: IM Checked: KH Photographs taken: 04/09/2019

All photographs have been taken using a Nikon D7000 medium format camera, using a Nikon DX fixed focal length 35mm (giving the equivalent of a 52mm standard lens on a full format camera). Panoramas may have been cropped but have not been manipulated beyond basic image processing.