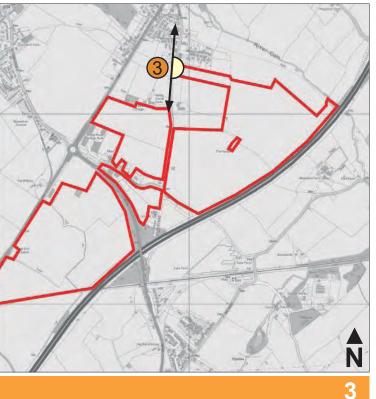

#### 44396 - Wisloe Development View: 2 - Taken from the junction of Wisloe Road and the A4135

Date: 05/09/2019 Drawn: IM Checked: KH Photographs taken: 12/09/2019

#### Approximate extent of site south of the A4135