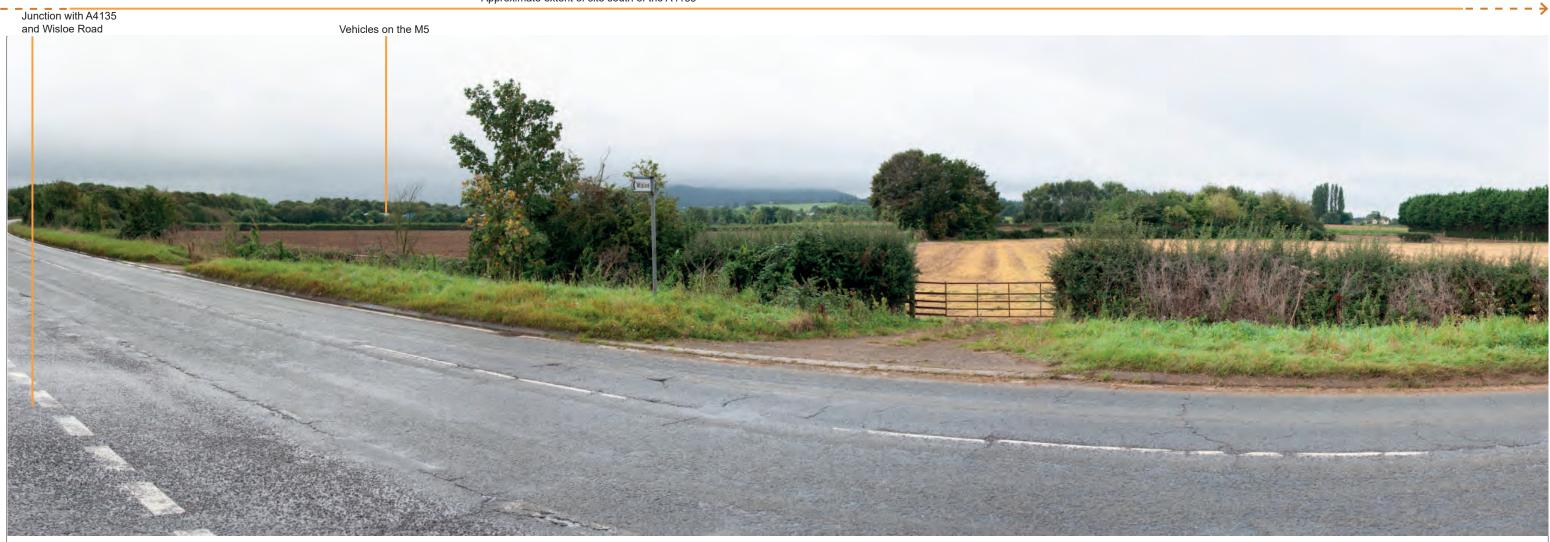

#### 44396 - Wisloe Development View: 2 - Taken from the junction of Wisloe Road and the A4135

Date: 05/09/2019 Drawn: IM Checked: KH Photographs taken: 12/09/2019

#### Approximate extent of site south of the A4135

# 44396 - Wisloe Development View: 2 continued

Date: 05/09/2019 Drawn: IM Checked: KH Photographs taken: 12/09/2019 All photographs have been taken using a Nikon D7000 medium format camera, using a Nikon DX fixed focal length 35mm (giving the equivalent of a 52mm standard lens on a full format camera). Panoramas may have been cropped but have not been manipulated beyond basic image processing.