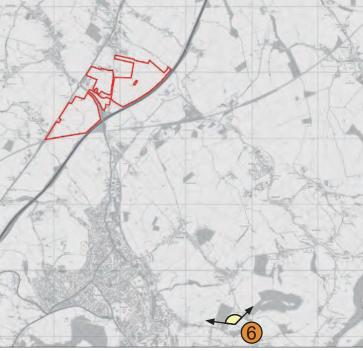

# 44396 - Wisloe Development View: 6 - Taken from Cam Peak looking west to north east.

Date: 05/09/2019 Drawn: IM Checked: KH Photographs taken: 04/09/2019

All photographs have been taken using a Nikon D7000 medium format camera, using a Nikon DX fixed focal length 35mm (giving the equivalent of a 52mm standard lens on a full format camera). Panoramas may have been cropped but have not been manipulated beyond basic image processing.

6