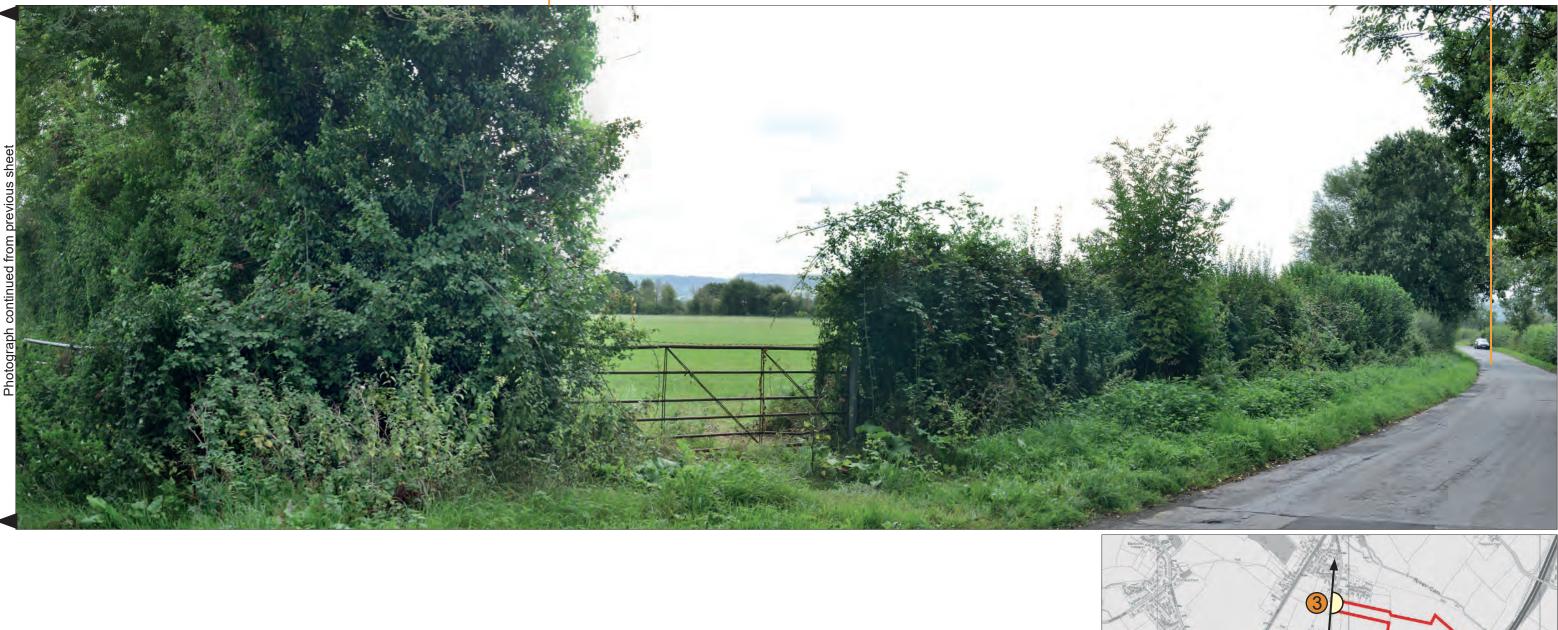

#### 44396 - Wisloe Development View: 2 - Taken from the junction of Wisloe Road and the A4135

Date: 05/09/2019 Drawn: IM Checked: KH Photographs taken: 12/09/2019

# 44396 - Wisloe Development View: 2 continued

Date: 05/09/2019 Drawn: IM Checked: KH Photographs taken: 12/09/2019 All photographs have been taken using a Nikon D7000 medium format camera, using a Nikon DX fixed focal length 35mm (giving the equivalent of a 52mm standard lens on a full format camera). Panoramas may have been cropped but have not been manipulated beyond basic image processing.

#### 2 cont...