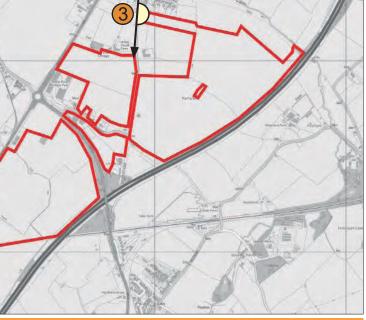

#### 44396 - Wisloe Development View: 3 - From Dursley Road at Cambridge, looking north to south towards site.

Date: 05/09/2019 Drawn: IM Checked: KH Photographs taken: 04/09/2019

# 44396 - Wisloe Development View: 3 continued

Date: 05/09/2019 Drawn: IM Checked: KH Photographs taken: 04/09/2019 All photographs have been taken using a Nikon D7000 medium format camera, using a Nikon DX fixed focal length 35mm (giving the equivalent of a 52mm standard lens on a full format camera). Panoramas may have been cropped but have not been manipulated beyond basic image processing. Dursley Road