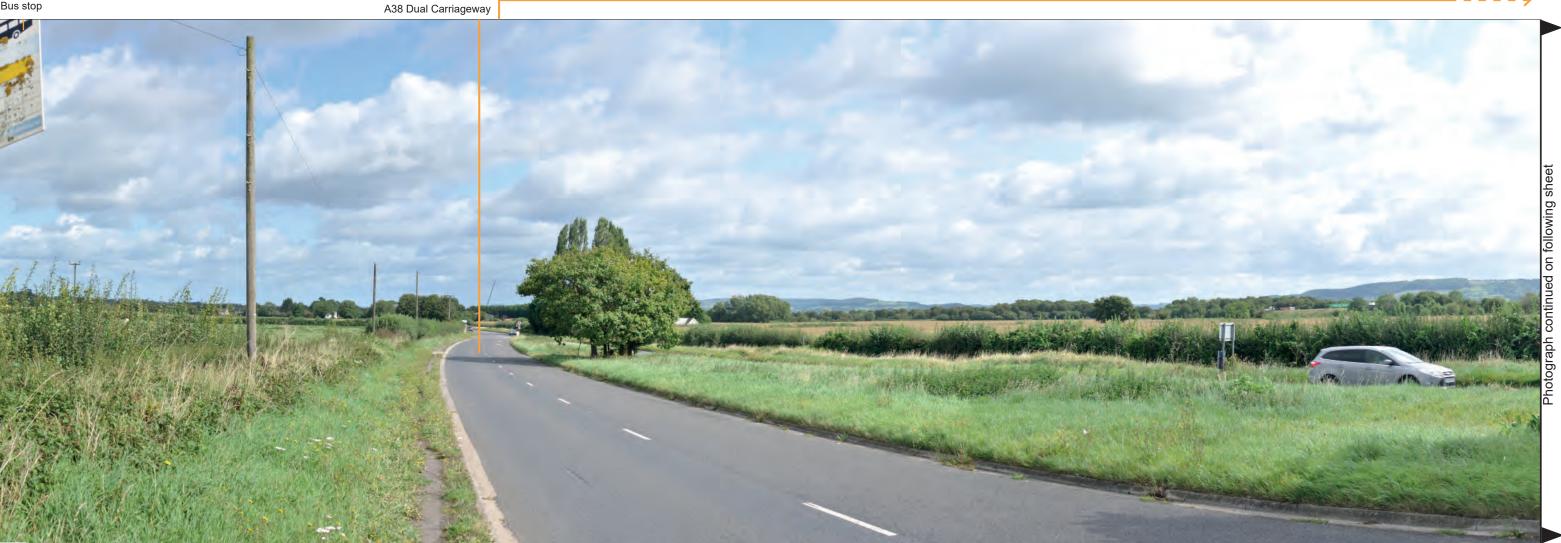

# 44396 - Wisloe Development View: 1 - Taken from Gossington bus stop, along A38 looking north-east to south-east.

Date: 05/09/2019 Drawn: IM Checked: KH Photographs taken: 04/09/2019

All photographs have been taken using a Nikon D7000 medium format camera, using a Nikon DX fixed focal length 35mm (giving the equivalent of a 52mm standard lens on a full format camera). Panoramas may have been cropped but have not been manipulated beyond basic image processing.

Bus stop