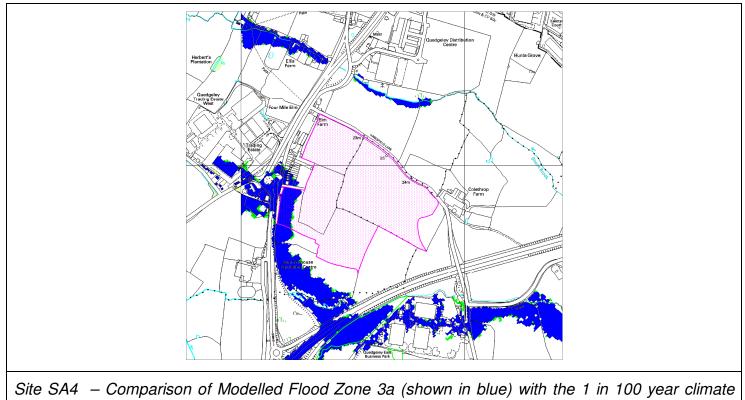

January 1990



Historic Flooding - December 2000



Historic Flooding - July 2007

#### Surface Water Risk Maps:

The Surface Water Risk Maps used in this commission comprise the Environment Agency's updated Flood Map for Surface Water (uFMfSW). The uFMfSW is based on national scale modelling and supersedes the information contained in the existing Level 2 SFRA published in March 2012.

The information presented in subsequent Surface Water Map images is classified as follows:



### Level 1 SFRA Flooding from All Sources Maps:

Extent of Modelled Watercourse **Recorded Flooding - Artificial Drainage Recorded Flooding - Fluvial Recorded Flooding - Surface Water**  $\bigcirc$ **Recorded Flooding - Unknown** Recorded Flooding - Impounded Water Bodies

## SITE SA4 – Hunts Grove Extension





, change scenario (shown in green)

## SITE SA4a – Quedgeley East





# SITE SA5a – South of Severn Distribution Centre