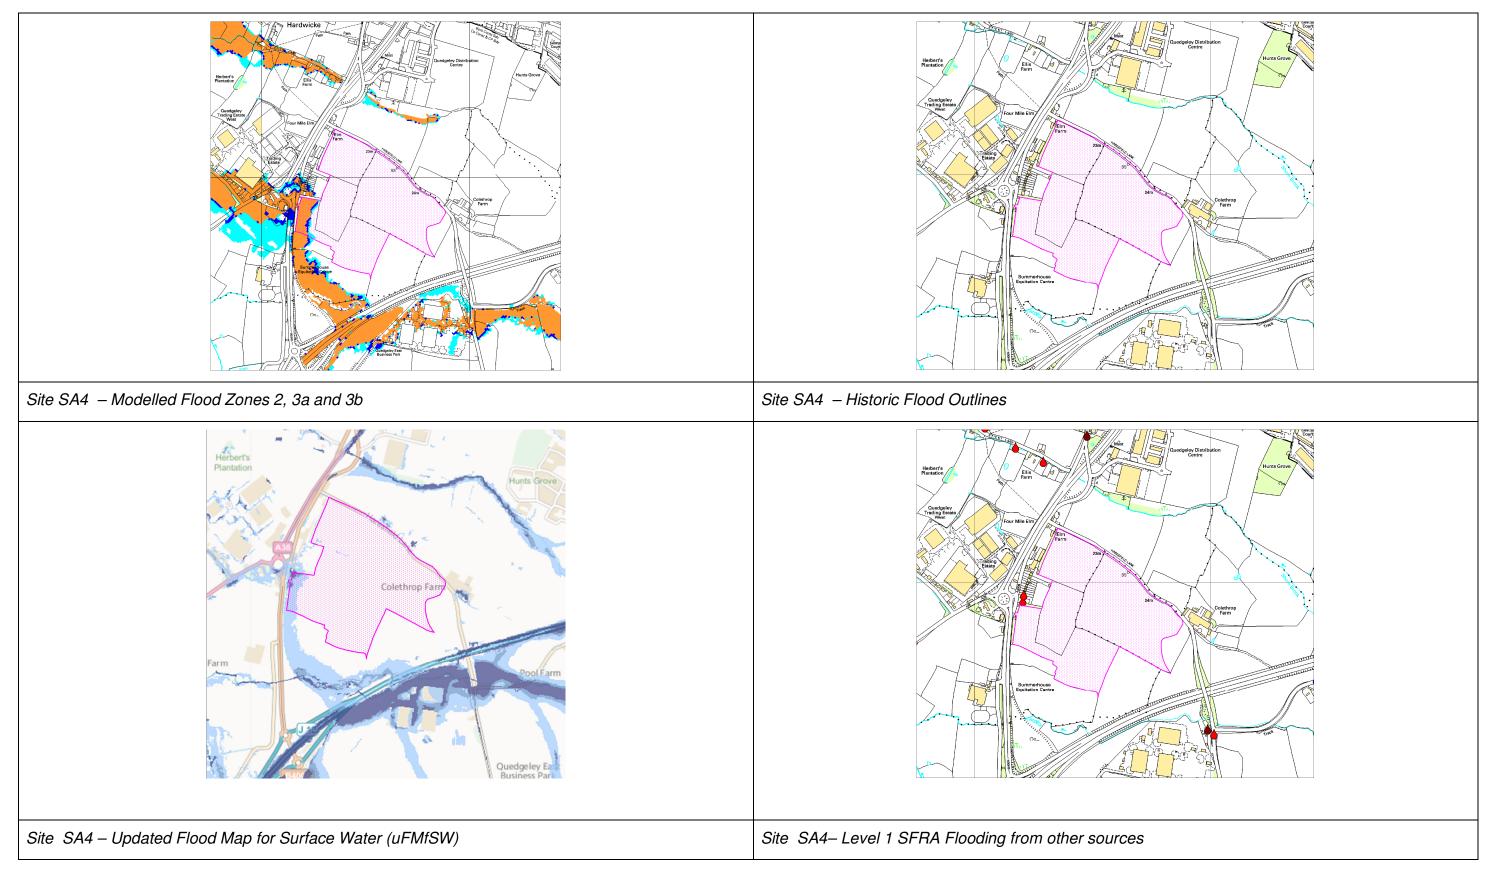

- January 1990



Historic Flooding - December 2000



Historic Flooding - July 2007

#### Surface Water Risk Maps:

The Surface Water Risk Maps used in this commission comprise the Environment Agency's updated Flood Map for Surface Water (uFMfSW). The uFMfSW is based on national scale modelling and supersedes the information contained in the existing Level 2 SFRA published in March 2012.

The information presented in subsequent Surface Water Map images is classified as follows:



### Level 1 SFRA Flooding from All Sources Maps:

Extent of Modelled Watercourse **Recorded Flooding - Artificial Drainage Recorded Flooding - Fluvial Recorded Flooding - Surface Water**  $\bigcirc$ **Recorded Flooding - Unknown** Recorded Flooding - Impounded Water Bodies

## SITE SA4 – Hunts Grove Extension





, change scenario (shown in green)

## SITE SA4a – Quedgeley East





# SITE SA5a – South of Severn Distribution Centre