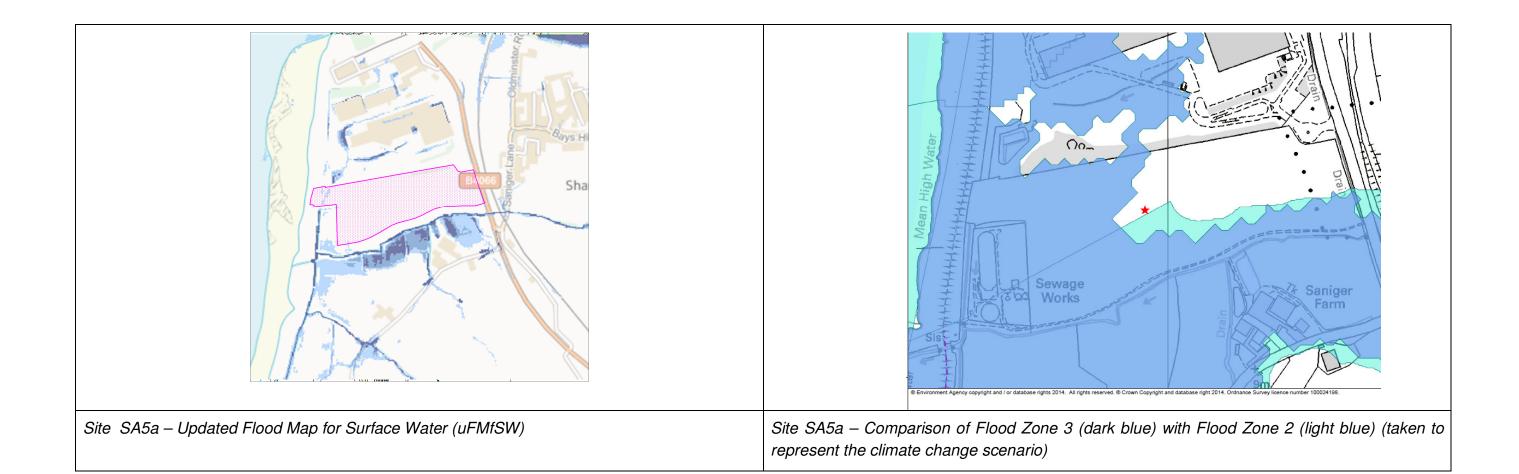

e Water Risk Maps used in this commission comprise the Environment Agency's updated Flood Map for Surface Water (uFMfSW). The uFMfSW is based on national scale modelling and supersedes the information contained in the existing Level 2 SFRA published in March 2012.

The information presented in subsequent Surface Water Map images is classified as follows:



### Level 1 SFRA Flooding from All Sources Maps:

Extent of Modelled Watercourse **Recorded Flooding - Artificial Drainage Recorded Flooding - Fluvial Recorded Flooding - Surface Water**  $\bigcirc$ **Recorded Flooding - Unknown** Recorded Flooding - Impounded Water Bodies

## SITE SA4 – Hunts Grove Extension





, change scenario (shown in green)

## SITE SA4a – Quedgeley East





# SITE SA5a – South of Severn Distribution Centre