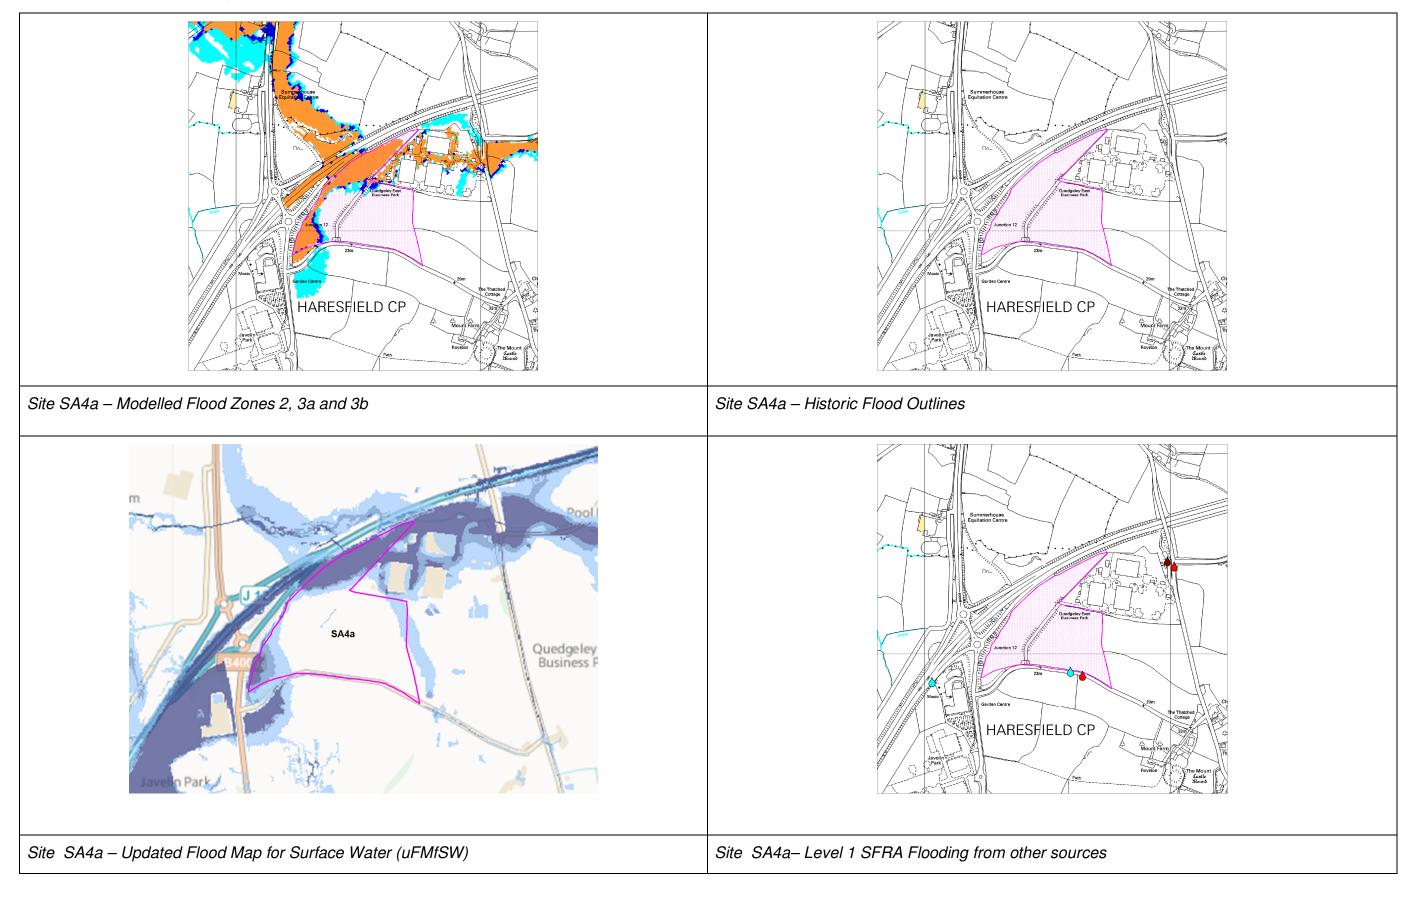

ng - July 2007

#### Surface Water Risk Maps:

The Surface Water Risk Maps used in this commission comprise the Environment Agency's updated Flood Map for Surface Water (uFMfSW). The uFMfSW is based on national scale modelling and supersedes the information contained in the existing Level 2 SFRA published in March 2012.

The information presented in subsequent Surface Water Map images is classified as follows:



### Level 1 SFRA Flooding from All Sources Maps:

Extent of Modelled Watercourse **Recorded Flooding - Artificial Drainage Recorded Flooding - Fluvial Recorded Flooding - Surface Water**  $\bigcirc$ **Recorded Flooding - Unknown** Recorded Flooding - Impounded Water Bodies

## SITE SA4 – Hunts Grove Extension





, change scenario (shown in green)

## SITE SA4a – Quedgeley East





# SITE SA5a – South of Severn Distribution Centre