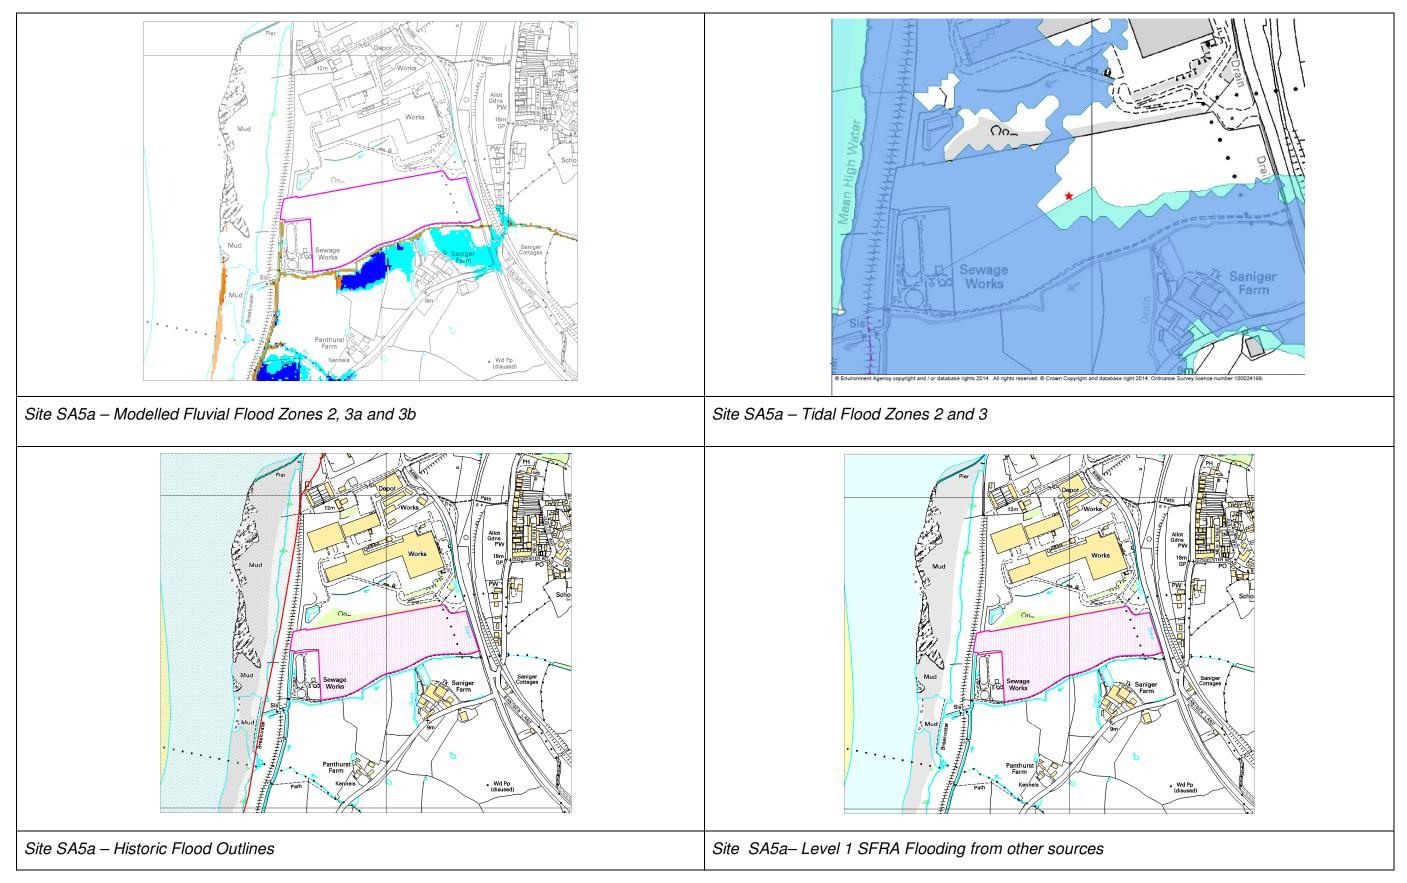

ace Water Risk Maps used in this commission comprise the Environment Agency's updated Flood Map for Surface Water (uFMfSW). The uFMfSW is based on national scale modelling and supersedes the information contained in the existing Level 2 SFRA published in March 2012.

The information presented in subsequent Surface Water Map images is classified as follows:



### Level 1 SFRA Flooding from All Sources Maps:

Extent of Modelled Watercourse **Recorded Flooding - Artificial Drainage Recorded Flooding - Fluvial Recorded Flooding - Surface Water**  $\bigcirc$ **Recorded Flooding - Unknown** Recorded Flooding - Impounded Water Bodies

## SITE SA4 – Hunts Grove Extension





, change scenario (shown in green)

## SITE SA4a – Quedgeley East





# SITE SA5a – South of Severn Distribution Centre