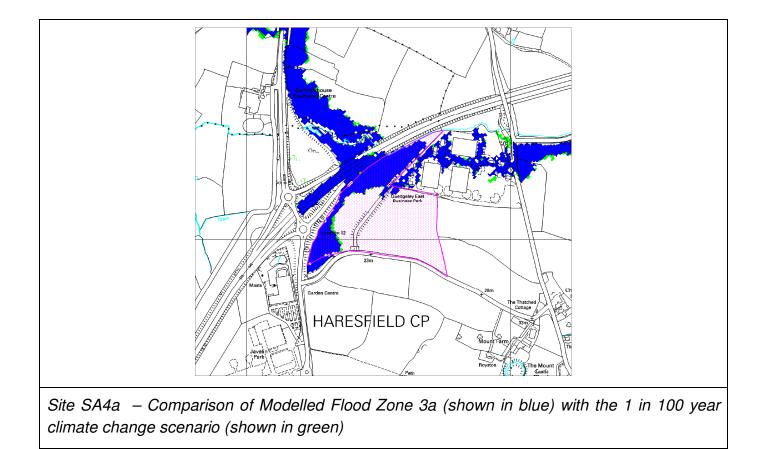

## SITE SA4 – Hunts Grove Extension

, change scenario (shown in green)

## SITE SA4a – Quedgeley East